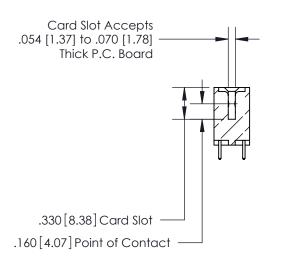

## 846/896 SERIES HIGH TEMP CARD EDGE CONNECTOR CONTACT CODE 555,556,558,559,560 DIMENSIONS

.150 [3.81]

YOUR CONNECTION TO QUALITY & SERVICE

**Contact Code 559** 

**EDAC INC** TORONTO, ONTARIO CANADA

THESE DRAWINGS AND SPECIFICATIONS ARE THE PROPERTY OF EDAC INC.,AND SHALL NOT BE REPRODUCED, OR COPIED OR USED AS THE BASIS FOR THE MANUFACTURE OR SALE OF APPARATUS WITHOUT WRITTEN PERMISSION.

**Contact Code 560** 

INSULATOR MATERIAL: THERMOPLASTIC POLYESTER, UL 94V-0 CONTACT MATERIAL; COPPER, NICKEL, TIN ALLOY CA-725 CONTACT PLATING: GOLD ON THE MATING AREA, TIN-LEAD ON THE CONTACT TAILS, NICKEL UNDERPLATE

**Contact Code 558** 