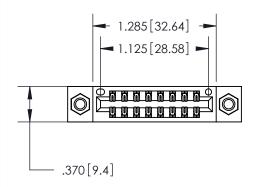

846/896 SERIES HIGH TEMP CARD EDGE CONNECTOR PART NUMBER: 896-016-521-807

YOUR CONNECTION TO QUALITY & SERVICE

**EDAC INC** TORONTO, ONTARIO CANADA

THESE DRAWINGS AND SPECIFICATIONS ARE THE PROPERTY OF EDAC INC.,AND SHALL NOT BE REPRODUCED, OR COPIED OR USED AS THE BASIS FOR THE MANUFACTURE OR SALE OF APPARATUS WITHOUT WRITTEN PERMISSION.

Contact Dimensions: 521-P.C. Tail .025 Sq. (0.64 Sq.) - Tail LG. =.150 (3.81) .125 (3.18) Contact Spacing x .250 (6.35) Row Spacing

THIS IS A C.A.D. GENERATED DRAWING DO NOT MAKE MANUAL REVISIONS TO MASTER.

ISSUE NUMBER

ORIGINAL

1

INSULATOR MATERIAL: THERMOPLASTIC POLYESTER, UL 94V-0 CONTACT MATERIAL; COPPER, NICKEL, TIN ALLOY CA-725 CONTACT PLATING: GOLD ON THE MATING AREA, TIN-LEAD ON THE CONTACT TAILS, NICKEL UNDERPLATE