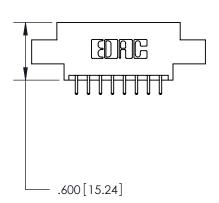

THIS IS A C.A.D. GENERATED DRAWING DO NOT MAKE MANUAL REVISIONS TO MASTER.

ISSUE NUMBER

.165[4.19]

.375 [9.54]

ORIGINAL

1

.060 [1.52] .125(3.18) to .210(5.33) **Outside Tails** .125(3.18) to .210(5.33) **Outside Tails** 