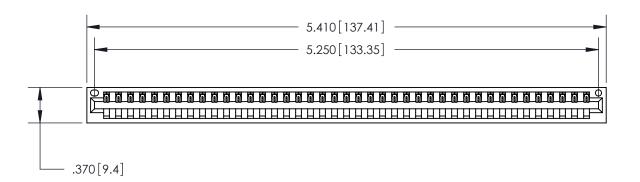

<u>Contact Dimensions:</u> 526-P.C. Tail .018 Sq. (0.46 Sq.) - Tail LG. =.350 (8.89) .125 (3.18) Contact Spacing x .250 (6.35) Row Spacing

THIS IS A C.A.D. GENERATED DRAWING DO NOT MAKE MANUAL REVISIONS TO MASTER.

ISSUE NUMBER

ORIGINAL

1

Card Slot Accepts .054 [1.37] to .070 [1.78] Thick P.C. Board .330 [8.38] Card Slot .160 [4.07] Point of Contact -

INSULATOR MATERIAL: THERMOPLASTIC POLYESTER, UL 94V-0 CONTACT MATERIAL; COPPER, NICKEL, TIN ALLOY CA-725

CONTACT PLATING: GOLD ON THE MATING AREA, TIN-LEAD ON THE CONTACT TAILS, NICKEL UNDERPLATE

846/896 SERIES HIGH TEMP CARD EDGE CONNECTOR PART NUMBER: 896-041-526-101

YOUR CONNECTION TO QUALITY & SERVICE

**EDAC INC** TORONTO, ONTARIO CANADA