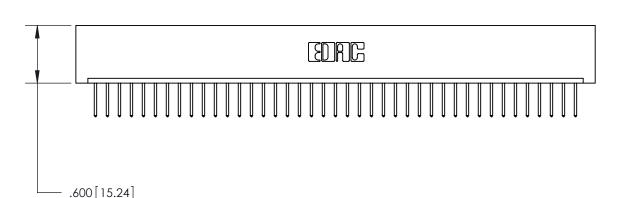

THIS IS A C.A.D. GENERATED DRAWING DO NOT MAKE MANUAL REVISIONS TO MASTER.

ISSUE NUMBER

ORIGINAL

1

.060 [1.52] .200 [5.08] .210[5.33] -.660 [16.76]

.060 [1.52] .150 [3.81] .260[6.6] -**Outside Tails** .660[16.76]

**Outside Tails** 

|  | ACAD REFERENCE NO. |       | 846-ENG-MASTER   |        |
|--|--------------------|-------|------------------|--------|
|  | DRAWN:             | J.LEE | DATE: APR. 22/09 |        |
|  | CHECKED:           |       | DATE:            |        |
|  | SCALE:             | 1:1   | SHEET            | 2 OF 2 |
|  | DRAWING NUMBER     |       | ISSUE            |        |