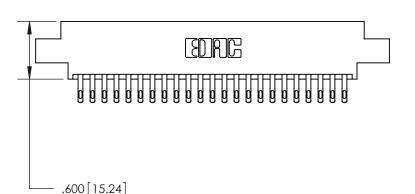

Card Slot Accepts .054 [1.37] to .070 [1.78] Thick P.C. Board

.330 [8.38] Card Slot .160 [4.07] Point of Contact - ISSUE NUMBER ORIGINAL

846/896 SERIES HIGH TEMP CARD EDGE CONNECTOR PART NUMBER: 896-046-555-807