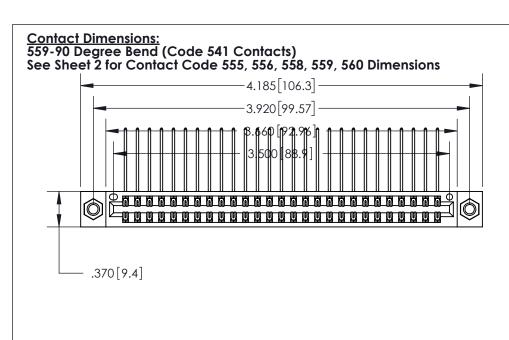

THIS IS A C.A.D. GENERATED DRAWING DO NOT MAKE MANUAL REVISIONS TO MASTER.

ISSUE NUMBER ORIGINAL

INSULATOR MATERIAL: THERMOPLASTIC POLYESTER, UL 94V-0 CONTACT MATERIAL; COPPER, NICKEL, TIN ALLOY CA-725

.600 [15.24]

CONTACT PLATING: GOLD ON THE MATING AREA, TIN-LEAD ON THE CONTACT TAILS, NICKEL UNDERPLATE

846/896 SERIES HIGH TEMP CARD EDGE CONNECTOR PART NUMBER: 896-054-559-207

YOUR CONNECTION TO QUALITY & SERVICE

**EDAC INC** TORONTO, ONTARIO CANADA