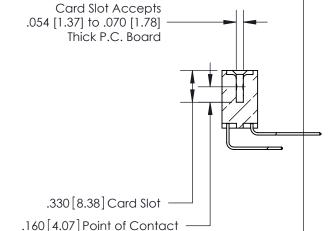

THIS IS A C.A.D. GENERATED DRAWING DO NOT MAKE MANUAL REVISIONS TO MASTER.

ISSUE NUMBER ORIGINAL

INSULATOR MATERIAL: THERMOPLASTIC POLYESTER, UL 94V-0 CONTACT MATERIAL; COPPER, NICKEL, TIN ALLOY CA-725

.600 [15.24]

CONTACT PLATING: GOLD ON THE MATING AREA, TIN-LEAD ON THE CONTACT TAILS, NICKEL UNDERPLATE

846/896 SERIES HIGH TEMP CARD EDGE CONNECTOR PART NUMBER: 896-054-559-207

YOUR CONNECTION TO QUALITY & SERVICE

**EDAC INC** TORONTO, ONTARIO CANADA