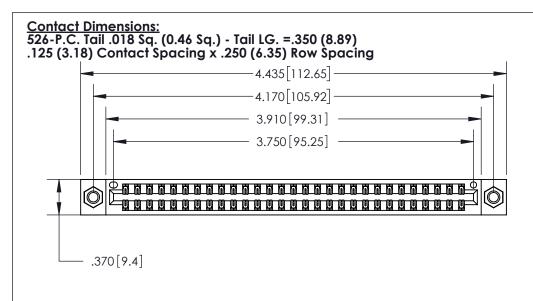

THIS IS A C.A.D. GENERATED DRAWING DO NOT MAKE MANUAL REVISIONS TO MASTER.

ISSUE NUMBER

ORIGINAL

Card Slot Accepts .054 [1.37] to .070 [1.78] Thick P.C. Board .330 [8.38] Card Slot .160 [4.07] Point of Contact -

INSULATOR MATERIAL: THERMOPLASTIC POLYESTER, UL 94V-0 CONTACT MATERIAL; COPPER, NICKEL, TIN ALLOY CA-725

CONTACT PLATING: GOLD ON THE MATING AREA, TIN-LEAD ON THE CONTACT TAILS, NICKEL UNDERPLATE

846/896 SERIES HIGH TEMP CARD EDGE CONNECTOR PART NUMBER: 896-058-526-207