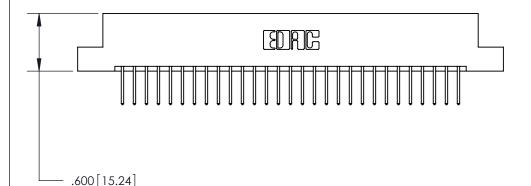

THIS IS A C.A.D. GENERATED DRAWING DO NOT MAKE MANUAL REVISIONS TO MASTER.

ISSUE NUMBER

ORIGINAL

Card Slot Accepts .054 [1.37] to .070 [1.78] Thick P.C. Board .330 [8.38] Card Slot .160 [4.07] Point of Contact -

INSULATOR MATERIAL: THERMOPLASTIC POLYESTER, UL 94V-0 CONTACT MATERIAL; COPPER, NICKEL, TIN ALLOY CA-725

CONTACT PLATING: GOLD ON THE MATING AREA, TIN-LEAD ON THE CONTACT TAILS, NICKEL UNDERPLATE

846/896 SERIES HIGH TEMP CARD EDGE CONNECTOR PART NUMBER: 896-058-526-207