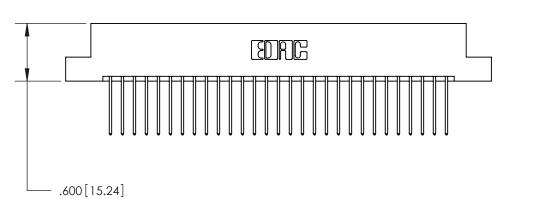

THIS IS A C.A.D. GENERATED DRAWING DO NOT MAKE MANUAL REVISIONS TO MASTER.

Card Slot Accepts .054 [1.37] to .070 [1.78] Thick P.C. Board

.330 [8.38] Card Slot .160 [4.07] Point of Contact - ISSUE NUMBER ORIGINAL 1

INSULATOR MATERIAL: THERMOPLASTIC POLYESTER, UL 94V-0 CONTACT MATERIAL; COPPER, NICKEL, TIN ALLOY CA-725

CONTACT PLATING: GOLD ON THE MATING AREA, TIN-LEAD

ON THE CONTACT TAILS, NICKEL UNDERPLATE

846/896 SERIES HIGH TEMP CARD EDGE CONNECTOR PART NUMBER: 896-058-540-204