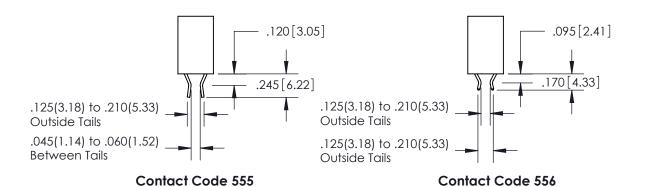

THIS IS A C.A.D. GENERATED DRAWING DO NOT MAKE MANUAL REVISIONS TO MASTER.

ISSUE NUMBER

.165[4.19]

ORIGINAL

1

.060 [1.52] .150 [3.81] .125(3.18) to .210(5.33)

.375 [9.54] .125(3.18) to .210(5.33)

**Contact Code 558** 

**Contact Code 559** 

**Contact Code 560** 

INSULATOR MATERIAL: THERMOPLASTIC POLYESTER, UL 94V-0 CONTACT MATERIAL; COPPER, NICKEL, TIN ALLOY CA-725 CONTACT PLATING: GOLD ON THE MATING AREA, TIN-LEAD ON THE CONTACT TAILS, NICKEL UNDERPLATE

**Outside Tails** 

**Outside Tails** 

| ACAD REFERENCE NO. |       | 846-ENG-MASTER   |        |
|--------------------|-------|------------------|--------|
| DRAWN:             | J.LEE | DATE: APR. 22/09 |        |
| CHECKED:           |       | DATE:            |        |
| SCALE:             | 1:1   | SHEET            | 2 OF 2 |
| DRAWING NUMBER     |       | ISSUE            |        |