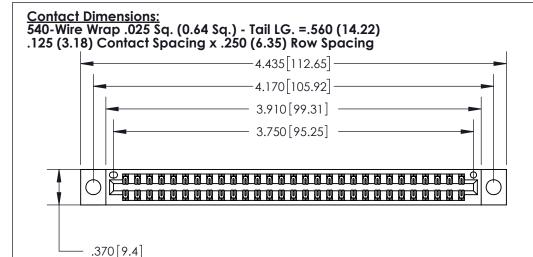

THIS IS A C.A.D. GENERATED DRAWING DO NOT MAKE MANUAL REVISIONS TO MASTER.

Card Slot Accepts .054 [1.37] to .070 [1.78] Thick P.C. Board

.330 [8.38] Card Slot .160 [4.07] Point of Contact - ISSUE NUMBER ORIGINAL 1

INSULATOR MATERIAL: THERMOPLASTIC POLYESTER, UL 94V-0 CONTACT MATERIAL; COPPER, NICKEL, TIN ALLOY CA-725

CONTACT PLATING: GOLD ON THE MATING AREA, TIN-LEAD

ON THE CONTACT TAILS, NICKEL UNDERPLATE

846/896 SERIES HIGH TEMP CARD EDGE CONNECTOR PART NUMBER: 896-058-540-204