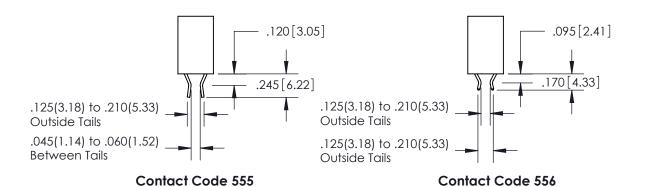

THIS IS A C.A.D. GENERATED DRAWING DO NOT MAKE MANUAL REVISIONS TO MASTER.

ISSUE NUMBER

.165[4.19]

ORIGINAL

1

.060 [1.52] .150 [3.81] .125(3.18) to .210(5.33)

.375 [9.54] .125(3.18) to .210(5.33)

**Contact Code 558** 