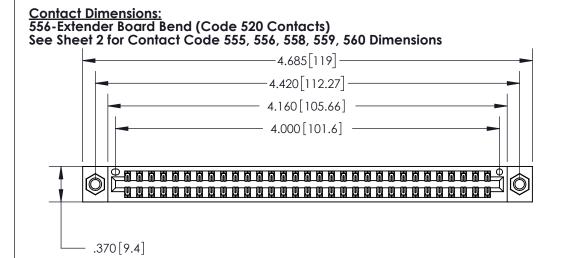

THIS IS A C.A.D. GENERATED DRAWING DO NOT MAKE MANUAL REVISIONS TO MASTER.

ISSUE NUMBER ORIGINAL

Card Slot Accepts .054 [1.37] to .070 [1.78] Thick P.C. Board .330 [8.38] Card Slot .160 [4.07] Point of Contact -