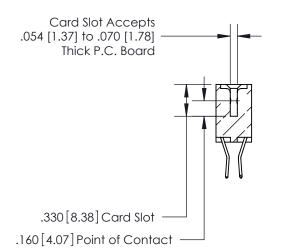

**Contact Code 560** 

INSULATOR MATERIAL: THERMOPLASTIC POLYESTER, UL 94V-0 CONTACT MATERIAL; COPPER, NICKEL, TIN ALLOY CA-725 CONTACT PLATING: GOLD ON THE MATING AREA, TIN-LEAD ON THE CONTACT TAILS, NICKEL UNDERPLATE

**Contact Code 558** 

## 846/896 SERIES HIGH TEMP CARD EDGE CONNECTOR CONTACT CODE 555,556,558,559,560 DIMENSIONS

.150 [3.81]

YOUR CONNECTION TO QUALITY & SERVICE

**Contact Code 559** 

**EDAC INC** TORONTO, ONTARIO CANADA

THESE DRAWINGS AND SPECIFICATIONS ARE THE PROPERTY OF EDAC INC.,AND SHALL NOT BE REPRODUCED, OR COPIED OR USED AS THE BASIS FOR THE MANUFACTURE OR SALE OF APPARATUS WITHOUT WRITTEN PERMISSION.