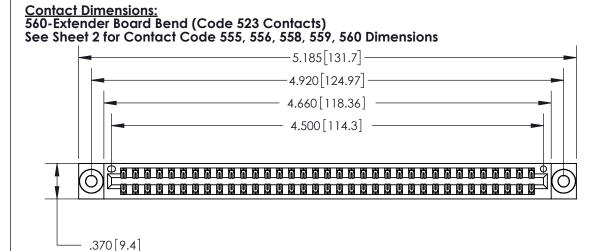

THIS IS A C.A.D. GENERATED DRAWING DO NOT MAKE MANUAL REVISIONS TO MASTER.

ORIGINAL

EDRG .600 [15.24]

INSULATOR MATERIAL: THERMOPLASTIC POLYESTER, UL 94V-0 CONTACT MATERIAL; COPPER, NICKEL, TIN ALLOY CA-725 CONTACT PLATING: GOLD ON THE MATING AREA, TIN-LEAD

ON THE CONTACT TAILS, NICKEL UNDERPLATE

846/896 SERIES HIGH TEMP CARD EDGE CONNECTOR PART NUMBER: 896-070-560-803

YOUR CONNECTION TO QUALITY & SERVICE

**EDAC INC** TORONTO, ONTARIO CANADA

THESE DRAWINGS AND SPECIFICATIONS ARE THE PROPERTY OF EDAC INC.,AND SHALL NOT BE REPRODUCED, OR COPIED OR USED AS THE BASIS FOR THE MANUFACTURE OR SALE OF APPARATUS WITHOUT WRITTEN PERMISSION.

| ACAD REFERENCE NO. | 846-ENG-MASTER   |
|--------------------|------------------|
| DRAWN: J.LEE       | DATE: APR. 22/09 |
| CHECKED:           | DATE:            |
| SCALE: 1:1         | SHEET 1 OF 2     |
| DRAWING NUMBER     | ISSUE            |
| 846-ENG-MASTER     | 1                |