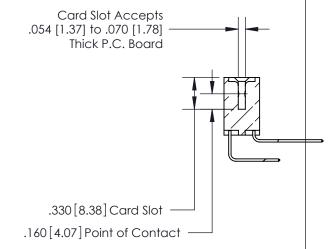

<u>Contact Dimensions:</u>
558-90 Degree Bend (Code 541 Contacts)
See Sheet 2 for Contact Code 555, 556, 558, 559, 560 Dimensions -5.310[134.87] 5.045 [128.14] - .370[9.4]

THIS IS A C.A.D. GENERATED DRAWING DO NOT MAKE MANUAL REVISIONS TO MASTER.



ISSUE NUMBER ORIGINAL 1



.600 [15.24]

INSULATOR MATERIAL: THERMOPLASTIC POLYESTER, UL 94V-0 CONTACT MATERIAL; COPPER, NICKEL, TIN ALLOY CA-725 CONTACT PLATING: GOLD ON THE MATING AREA, TIN-LEAD

ON THE CONTACT TAILS, NICKEL UNDERPLATE

846/896 SERIES HIGH TEMP CARD EDGE CONNECTOR PART NUMBER: 896-072-558-802

YOUR CONNECTION TO QUALITY & SERVICE

**EDAC INC** TORONTO, ONTARIO CANADA

THESE DRAWINGS AND SPECIFICATIONS ARE THE PROPERTY OF EDAC INC.,AND SHALL NOT BE REPRODUCED, OR COPIED OR USED AS THE BASIS FOR THE MANUFACTURE OR SALE OF APPARATUS WITHOUT WRITTEN PERMISSION.

| ACAD REFERENCE NO. |     | 846-ENG-MASTER |           |
|--------------------|-----|----------------|-----------|
| DRAWN: J.LE        | E   | DATE: AF       | PR. 22/09 |
| CHECKED:           |     | DATE:          |           |
| SCALE: