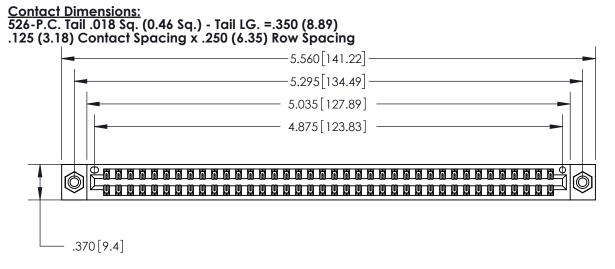

THIS IS A C.A.D. GENERATED DRAWING DO NOT MAKE MANUAL REVISIONS TO MASTER.

ISSUE NUMBER

(1)

ORIGINAL

Card Slot Accepts .054 [1.37] to .070 [1.78] Thick P.C. Board .330 [8.38] Card Slot .160 [4.07] Point of Contact

INSULATOR MATERIAL: THERMOPLASTIC POLYESTER, UL 94V-0 CONTACT MATERIAL; COPPER, NICKEL, TIN ALLOY CA-725 CONTACT PLATING: GOLD ON THE MATING AREA, TIN-LEAD

ON THE CONTACT TAILS, NICKEL UNDERPLATE

## 846/896 SERIES HIGH TEMP CARD EDGE CONNECTOR PART NUMBER: 896-076-526-808

YOUR CONNECTION TO QUALITY & SERVICE

**EDAC INC** TORONTO, ONTARIO CANADA

THESE DRAWINGS AND SPECIFICATIONS ARE THE PROPERTY OF EDAC INC.,AND SHALL NOT BE REPRODUCED, OR COPIED OR USED AS THE BASIS FOR THE MANUFACTURE OR SALE OF APPARATUS WITHOUT WRITTEN PERMISSION.

| ACAD REFERENCE NO. | 846-ENG-MASTER   |
|--------------------|------------------|
| DRAWN: J.LEE       | DATE: APR. 22/09 |
| CHECKED:           | DATE:            |
| SCALE: 1:1         | SHEET 1 OF 2     |
| DRAWING NUMBER     | ISSUE            |
| 846-ENG-MASTER     | 1                |