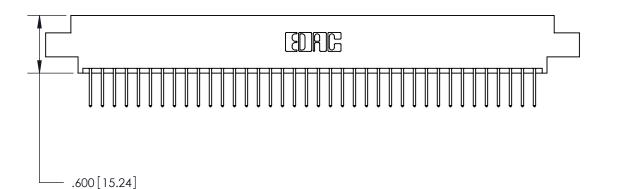

THIS IS A C.A.D. GENERATED DRAWING DO NOT MAKE MANUAL REVISIONS TO MASTER.

ISSUE NUMBER

.165[4.19]

.375 [9.54]

ORIGINAL

1

.060 [1.52] .125(3.18) to .210(5.33) **Outside Tails** .125(3.18) to .210(5.33) **Outside Tails** 

**Contact Code 560** 

INSULATOR MATERIAL: THERMOPLASTIC POLYESTER, UL 94V-0 CONTACT MATERIAL; COPPER, NICKEL, TIN ALLOY CA-725 CONTACT PLATING: GOLD ON THE MATING AREA, TIN-LEAD ON THE CONTACT TAILS, NICKEL UNDERPLATE

**Contact Code 558** 

## 846/896 SERIES HIGH TEMP CARD EDGE CONNECTOR CONTACT CODE 555,556,558,559,560 DIMENSIONS

.150 [3.81]

YOUR CONNECTION TO QUALITY & SERVICE

**Contact Code 559** 

**EDAC INC** TORONTO, ONTARIO CANADA

THESE DRAWINGS AND SPECIFICATIONS ARE THE PROPERTY OF EDAC INC.,AND SHALL NOT BE REPRODUCED, OR COPIED OR USED AS THE BASIS FOR THE MANUFACTURE OR SALE OF APPARATUS WITHOUT WRITTEN PERMISSION.

| ACAD REFERENCE NO. | 846-ENG-MASTER   |
|--------------------|------------------|
| DRAWN: J.LEE       | DATE: APR. 22/09 |
| CHECKED:           | DATE:            |
| SCALE: 1:1         | SHEET 2 OF 2     |
| DRAWING NUMBER     | ISSUE            |
| 846-ENG-MASTER     | 1                |