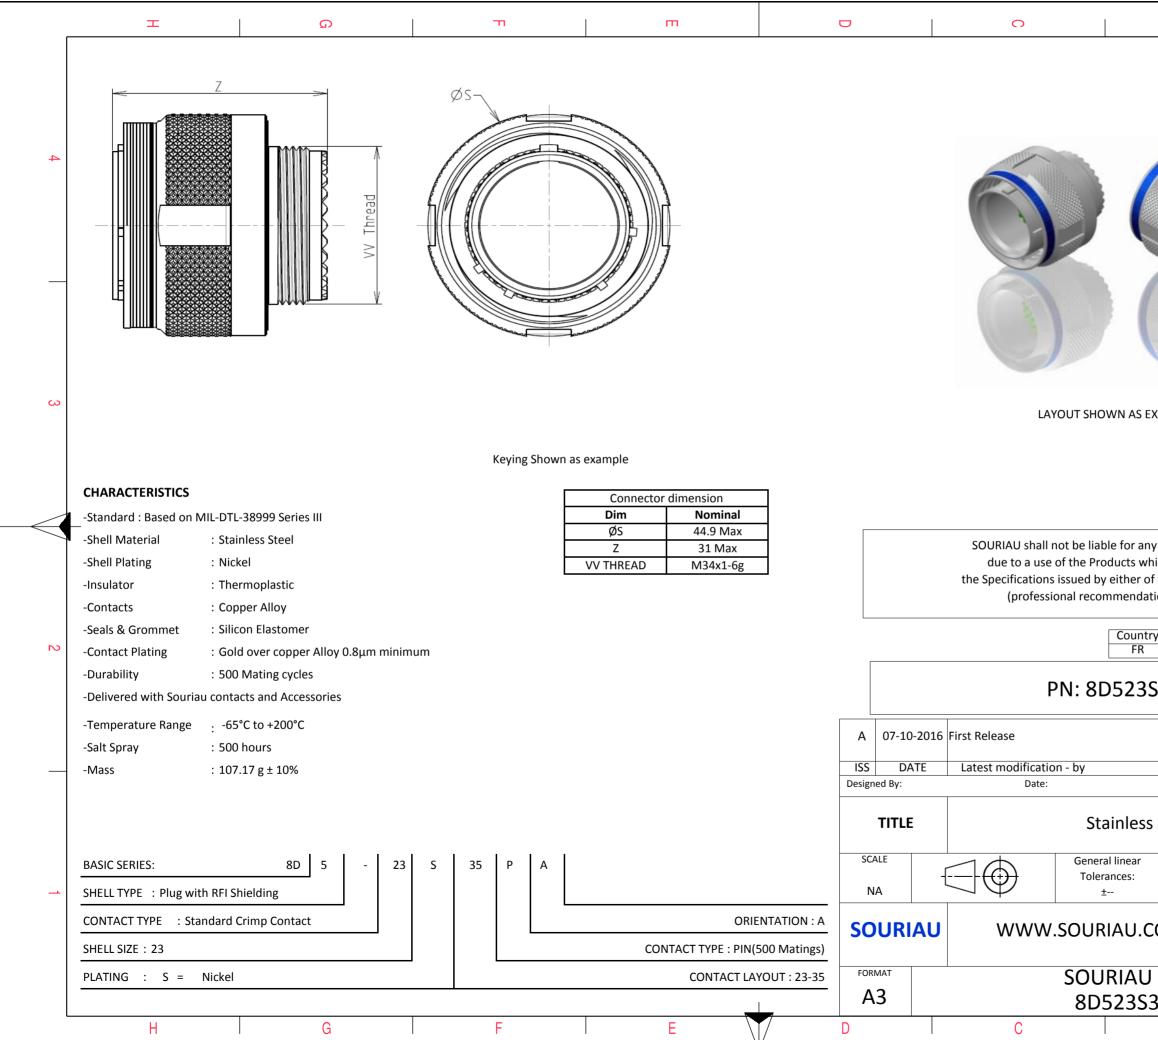

|                                                                                                                                        | σ                                                         |                                                                                                                         |   | Þ |        |   |
|----------------------------------------------------------------------------------------------------------------------------------------|-----------------------------------------------------------|-------------------------------------------------------------------------------------------------------------------------|---|---|--------|---|
|                                                                                                                                        | 7                                                         |                                                                                                                         |   |   |        | 4 |
|                                                                                                                                        |                                                           |                                                                                                                         |   |   |        |   |
| AS EX#                                                                                                                                 | AMPLE                                                     |                                                                                                                         |   |   |        | 3 |
| r any non-conformity or damage<br>s which does not comply with<br>er of the Parties or by a third party<br>ndation, technical notice.) |                                                           |                                                                                                                         |   |   |        | 0 |
| FR Not Listed                                                                                                                          |                                                           |                                                                                                                         |   |   |        | 2 |
|                                                                                                                                        |                                                           |                                                                                                                         |   |   | MOD N° |   |
| ess S<br>ar                                                                                                                            | CUSTOMER DRAWING Steel Plug 8D series NPRDS / PROJECT 859 |                                                                                                                         |   |   |        | 1 |
| J.CC                                                                                                                                   | DM<br>DRG N°                                              | This document is the property of<br>SOURIAU<br>it must not be reproduced or<br>communicated without permission<br>SHEET |   |   | -      |   |
|                                                                                                                                        | 5PA-C                                                     |                                                                                                                         | 1 |   | 1/2    |   |
|                                                                                                                                        | В                                                         |                                                                                                                         |   | А |        |   |
|                                                                                                                                        |                                                           |                                                                                                                         |   |   |        |   |