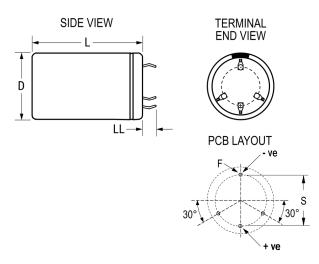

## ALC80C222EF200

Aliases (A547HH222M200C)

ALC80, Aluminum Electrolytic, 2,200 uF, 20%, 200 VDC, -40/+105°C

Click here for the 3D model.

| Dimensions |                 |
|------------|-----------------|
| D          | 40mm +1mm       |
| L          | 50mm +/-2mm     |
| S          | 22.5mm +/-0.1mm |
| LL         | 6.3mm +/-1mm    |
| F          | 2mm +/-0.1mm    |