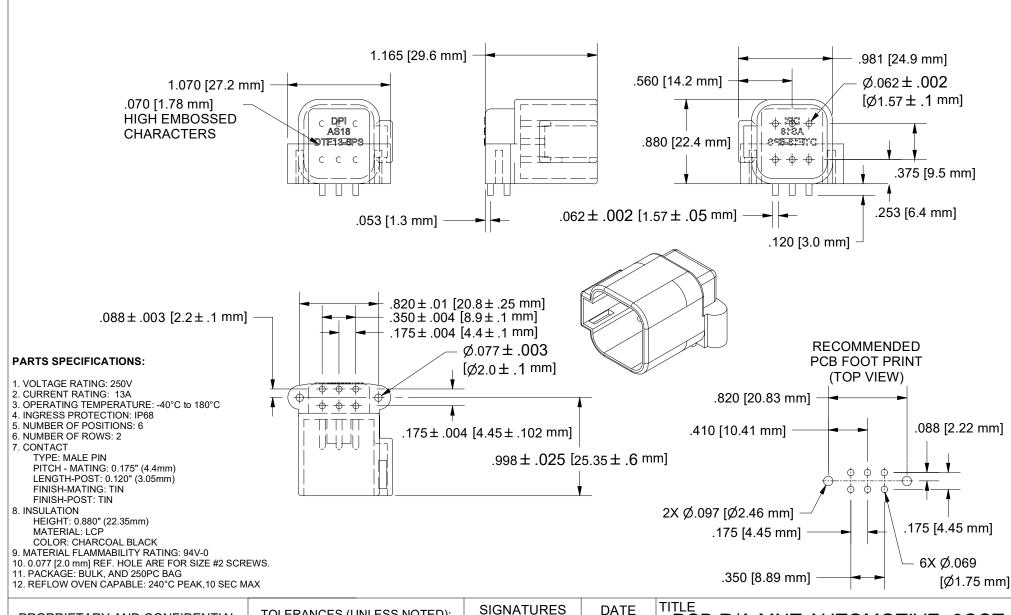

## TITLE PCB R/A MNT AUTOMOTIVE, 6CCT

DIVERSIFIED POWER INTERNATIONAL, LLC 414 CENTURY COURT PINEY FLATS, TN 37686 PHONE: 423-538-9002

SIZE DWG NO

AS18-DTF13-6PS

REV -