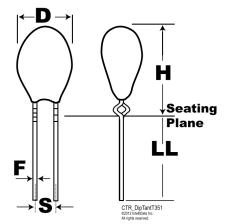

## T351D335K035AT

T351, Tantalum, MnO2 Tantalum, Commercial Grade, 3.3 uF, 10%, 35 VDC, Radial, Solid Tantalum, Conformal, Dipped, Lead Spacing = 2.54mm

Click here for the 3D model.

| Dimensions |                  |
|------------|------------------|
| D          | 5mm              |
| Н          | 10.9mm           |
| S          | 2.54mm +/-0.38mm |
| LL         | 4.75mm +/-0.81mm |
| F          | 0.5mm +/-0.05mm  |