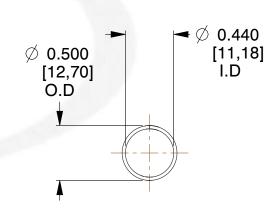

## NOTES:

- 1. Material : Music Wire
- 2. Finish : Glod Irridite
- 3. Ends : Closed
- 4. Total Coils : 10.000

- 5. Sugg. Max. Deflection : 1.300 (in)6. Sugg. Max. Load : 2.300 (lbs)7. All Drawing Dimensions are in Inches [mm]