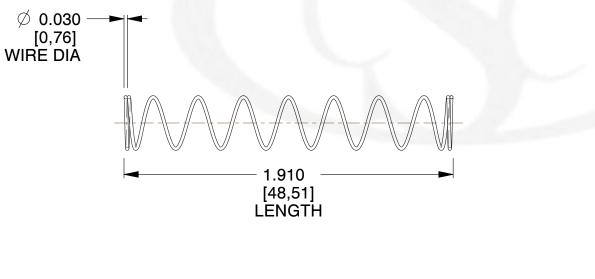

## NOTES:

- 1. Material : Music Wire
- 2. Finish : Glod Irridite
- 3. Ends : Closed
- 4. Total Coils : 10.000

- 5. Sugg. Max. Deflection : 1.300 (in)6. Sugg. Max. Load : 2.300 (lbs)7. All Drawing Dimensions are in Inches [mm]