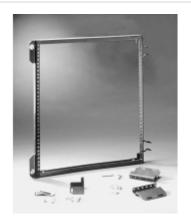

## Swing Frame S2CSWF Series

## For use with Series 2000 Enclosures

- Available in 19" and 24" widths.
- Variable depth feature allows front to rear adjustment.
- · Installs with either left or right hinging.
- Mounts onto Rail Support Kits (not included).
- · Clip nuts required for mounting to punched rails.
- Finished in textured black.

|          |                   |                   | Pa    | Panel  |       |       |  |
|----------|-------------------|-------------------|-------|--------|-------|-------|--|
| Part No. | Fits Console Unit | Fits Console Size | Width | Height | Α     | В     |  |
| 2CSFT19  | Turrets/Terminal  | 24,36,48,60       | 19"   | 8U     | 15.75 | 19.28 |  |
| 2CSFT24  | Turrets/Terminal  | 36,48,60          | 24"   | 8U     | 15.75 | 24.28 |  |
| 2CSFB19  | Bases             | 24,36,48,60       | 19"   | 12U    | 22.09 | 19.28 |  |
| 2CSFB24  | Bases             | 36,48,60          | 24"   | 12U    | 22.09 | 24.28 |  |