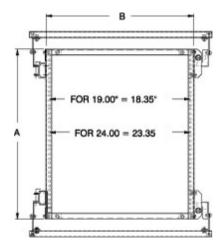

|          |                   |                   | Pa    | Panel  |       |       |  |
|----------|-------------------|-------------------|-------|--------|-------|-------|--|
| Part No. | Fits Console Unit | Fits Console Size | Width | Height | Α     | В     |  |
| 2CSFT19  | Turrets/Terminal  | 24,36,48,60       | 19"   | 8U     | 15.75 | 19.28 |  |
| 2CSFT24  | Turrets/Terminal  | 36,48,60          | 24"   | 8U     | 15.75 | 24.28 |  |
| 2CSFB19  | Bases             | 24,36,48,60       | 19"   | 12U    | 22.09 | 19.28 |  |
| 2CSFB24  | Bases             | 36,48,60          | 24"   | 12U    | 22.09 | 24.28 |  |