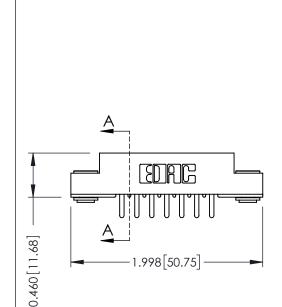

520-P.C. Tail .046x.013(1.17x0.33) - Tail LG.=.213(5.41) .156 [3.96] Contact Spacing x .140 [3.56] Row Spacing

**See Accompanying Page for: Mounting Options** 

305 / 315 / 355 Card Edge Connector Part Number: 305-014-520-203