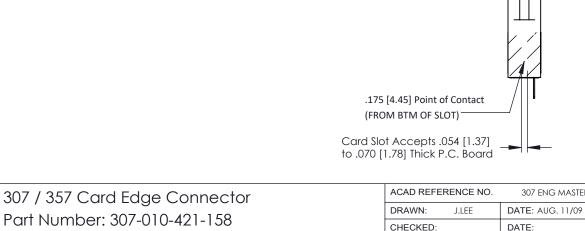

**ISSUE** 

0.343[8.74 - 0.156[3.96] - 1.724[43.79] 1.870 47.50 2.156 54.76 -3.002 76.25 0.473[12.01] -2.466 [62.64]

**See Accompanying Pages for:** 

- **Contact Bend Details**
- **Mounting Options**

| Part Number: 30/-010-421-158 |                                                            |                                                                                                                                                                                                   |
|------------------------------|------------------------------------------------------------|---------------------------------------------------------------------------------------------------------------------------------------------------------------------------------------------------|
| YOUR CONNECTION TO Q         | EDAC INC<br>FORONTO, ONTARIO<br>CANADA<br>UALITY & SERVICE | THESE DRAWINGS AND SPECIFICATIONS ARE THE PROPERTY OF EDAC INC., AND SHALL NOT BE REPRODUCED, OR COPIED OR USED AS THE BASIS FOR THE MANUFACTURE OR SALE OF APPARATUS WITHOUT WRITTEN PERMISSION. |
|                              |                                                            |                                                                                                                                                                                                   |