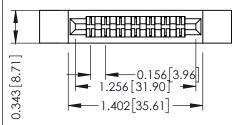

Mounting Option Contact Detail

.128 (3.25) Dia. Side Mounting Holes Wire Wrap .046x.013(1.17x0.33) - Tail LG=.708(17.98) .156 [3.96] Contact Spacing x .200 [5.08] Row Spacing

THIS IS A C.A.D. GENERATED DRAWING DO NOT MAKE MANUAL REVISIONS TO MAS