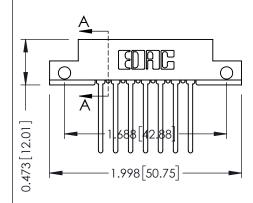

## SECTION A-A

307 ENG MASTER
DATE: AUG. 11/09

SHEET 1 OF 3

J.LEE

307 Assembly

NTS

| 307 / 357 Card Edge Connector<br>Part Number: 307-014-440-212 |                            |                                                                                                                                             | AC A |
|---------------------------------------------------------------|----------------------------|---------------------------------------------------------------------------------------------------------------------------------------------|------|
|                                                               |                            |                                                                                                                                             | DRA  |
|                                                               |                            |                                                                                                                                             | СНЕ  |
|                                                               | EDAC INC                   | THESE DRAWINGS AND SPECIFICATIONS<br>ARE THE PROPERTY OF EDAC INC.,AND<br>SHALL NOT BE REPRODUCED,OR COPIED<br>OR USED AS THE BASIS FOR THE | SCA  |
|                                                               | TORONTO, ONTARIO<br>CANADA |                                                                                                                                             | DRA  |
| YOUR CONNECTION TO                                            | QUALITY & SERVICE          | MANUFACTURE OR SALE OF APPARATUS WITHOUT WRITTEN PERMISSION.                                                                                |      |