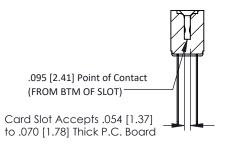

## SECTION A-A

307 ENG MASTER
DATE: AUG. 11/09

SHEET 1 OF 3

J.LEE

307 Assembly

NTS

| 307 / 357 Card Edge Connector<br>Part Number: 307-014-440-212 |                            |                                                                                                                                             | AC A |
|---------------------------------------------------------------|----------------------------|---------------------------------------------------------------------------------------------------------------------------------------------|------|
|                                                               |                            |                                                                                                                                             | DRA  |
|                                                               |                            |                                                                                                                                             | СНЕ  |
|                                                               | EDAC INC                   | THESE DRAWINGS AND SPECIFICATIONS<br>ARE THE PROPERTY OF EDAC INC.,AND<br>SHALL NOT BE REPRODUCED,OR COPIED<br>OR USED AS THE BASIS FOR THE | SCA  |
|                                                               | TORONTO, ONTARIO<br>CANADA |                                                                                                                                             | DRA  |
| YOUR CONNECTION TO                                            | QUALITY & SERVICE          | MANUFACTURE OR SALE OF APPARATUS WITHOUT WRITTEN PERMISSION.                                                                                |      |