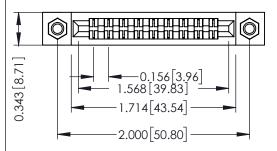

**Mounting Option** M3-0.5 Metric Threaded Inserts **Contact Detail** 

PC Tail .046x.013(1.17x0.33) - Tail LG=.213(5.41) .156 [3.96] Contact Spacing x .200 [5.08] Row Spacing