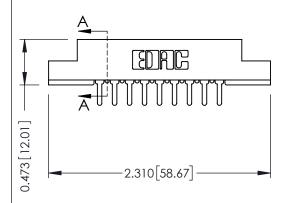

## SECTION A-A

ACAD REFERENCE NO.

J.LEE

| 307 / 357 Card Edge Connector Part Number: 307-018-420-207 |                                        |                                                                                                                                             |  |
|------------------------------------------------------------|----------------------------------------|---------------------------------------------------------------------------------------------------------------------------------------------|--|
| i dii Nomber.                                              | 307-010-420-2                          | 07                                                                                                                                          |  |
| EDAG                                                       | EDAC INC<br>TORONTO, ONTARIO<br>CANADA | THESE DRAWINGS AND SPECIFICATIONS<br>ARE THE PROPERTY OF EDAC INC.,AND<br>SHALL NOT BE REPRODUCED,OR COPIED<br>OR USED AS THE BASIS FOR THE |  |