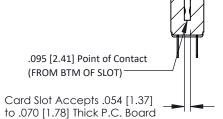

**Mounting Option** M3-0.5 Metric Threaded Inserts **Contact Detail** 

PC Tail .046x.013(1.17x0.33) - Tail LG=.213(5.41) .156 [3.96] Contact Spacing x .200 [5.08] Row Spacing