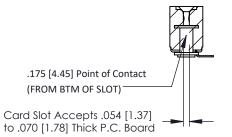

**Mounting Option** .116 (2.95) I.D. Floating Eyelets **Contact Detail** 

90 Degree Bend (Code 421 Contacts)

.156 [3.96] Contact Spacing x .200 [5.08] Row Spacing

THIS IS A C.A.D. GENERATED DRAWING DO NOT MAKE MANUAL REVISIONS TO MASTER.