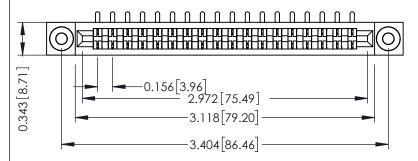

## SECTION A-A

307 / 357 Card Edge Connector Part Number: 307-018-453-103

YOUR CONNECTION TO QUALITY & SERVICE

**EDAC INC** TORONTO, ONTARIO CANADA

THESE DRAWINGS AND SPECIFICATIONS ARE THE PROPERTY OF EDAC INC.,AND SHALL NOT BE REPRODUCED, OR COPIED OR USED AS THE BASIS FOR THE MANUFACTURE OR SALE OF APPARATUS WITHOUT WRITTEN PERMISSION.