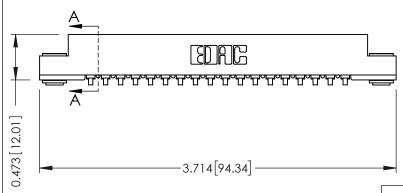

ACAD REFERENCE NO. 307 ENG MASTER DRAWN: J.LEE DATE: AUG. 11/09 CHECKED: DATE: OF 3 SCALE: NTS SHEET DRAWING NUMBER **ISSUE** 307 Assembly

**Mounting Options** 

**See Accompanying Pages for:** 

**Contact Bend Details** 