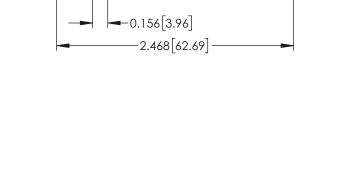

**Mounting Option Contact Detail** Wire Hole .087x.013(2.21x0.33) - Tail LG .282(7.16) M3-0.5 Metric Threaded Inserts .156 [3.96] Contact Spacing x .200 [5.08] Row Spacing 0.343 [8.71] -2.182[55.42] -2.036[51.71] ═╓┸╌╖┸╌╖┸╌╖┸╌╖┸╌╖┸╌╖┸╌╖┸ ═╖┸┼╖╌┼╖┼╌╖┼┼╖┼┼┰┼┼╗┼┼┰┼┼┰┼┼┰┼┼┰┼┼ -0.156[3.96] -2.468 [62.69] -