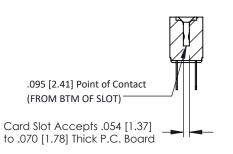

**Mounting Option Contact Detail** Wire Hole .087x.013(2.21x0.33) - Tail LG .282(7.16) M3-0.5 Metric Threaded Inserts .156 [3.96] Contact Spacing x .200 [5.08] Row Spacing 0.343 [8.71] -2.182[55.42] -2.036[51.71] ═╓┸╌╖┸╌╖┸╌╖┸╌╖┸╌╖┸╌╖┸╌╖┸ ═╖┸┼╖╌┼╖┼╌╖┼┼╖┼┼┰┼┼╗┼┼┰┼┼┰┼┼┰┼┼┰┼┼ -0.156[3.96] -2.468 [62.69] -



EDRG 0.473[12.01] -2.778 70.56

## **See Accompanying Pages for:**

- **Contact Bend Details**
- **Mounting Options**



**SECTION A-A** 



307 / 357 Card Edge Connector Part Number: 307-024-500-207

YOUR CONNECTION TO QUALITY & SERVICE

CANADA

307 ENG MASTER J.LEE DATE: AUG. 11/09 NTS SHEET 1 OF 3

307 Assembly