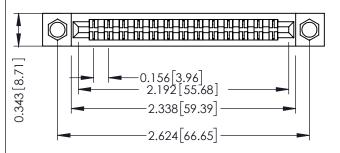

Mounting Option
.156 (3.96) Dia. Mounting Holes

**Contact Detail** 

Wire Hole .087x.013(2.21x0.33) - Tail LG .282(7.16) .156 [3.96] Contact Spacing x .200 [5.08] Row Spacing THIS IS A C.A.D. GENERATED DRAWING DO NOT MAKE MANUAL REVISIONS TO MAS