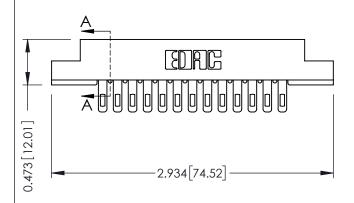

## SECTION A-A

307 ENG MASTER
DATE: AUG. 11/09

SHEET 1 OF 3

J.LEE

307 Assembly

NTS

| 307 / 357 Card Edge Connector   |                                                                      |
|---------------------------------|----------------------------------------------------------------------|
| Part Number: 307-026-400-204    |                                                                      |
| Full Number. 307-026-2          | 00-204                                                               |
| COOO EDAC IN                    | THESE DRAWINGS AND SPECIFICATIONS ARE THE PROPERTY OF EDAC INCAND    |
| TORONTO, ON CANADA              | TARIO SHALL NOT BE REPRODUCED,OR COPIED OR USED AS THE BASIS FOR THE |
| YOUR CONNECTION TO QUALITY & SI | MANUFACTURE OR SALE OF APPARATUS                                     |