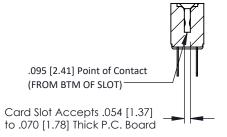

Mounting Option
.156 (3.96) Dia. Mounting Holes

**Contact Detail** 

Wire Hole .087x.013(2.21x0.33) - Tail LG .282(7.16) .156 [3.96] Contact Spacing x .200 [5.08] Row Spacing THIS IS A C.A.D. GENERATED DRAWING DO NOT MAKE MANUAL REVISIONS TO MAS