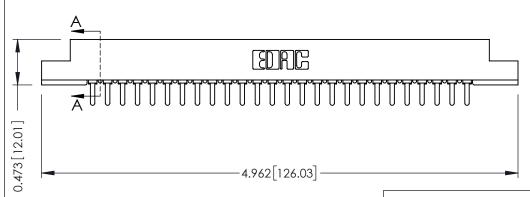

## SECTION A-A

.175 [4.45] Point of Contact (FROM BTM OF SLOT) Card Slot Accepts .054 [1.37] to .070 [1.78] Thick P.C. Board

**See Accompanying Pages for:** 

- **Contact Bend Details**
- **Mounting Options**

307 / 357 Card Edge Connector Part Number: 307-026-421-107

**EDAC INC** TORONTO, ONTARIO CANADA

THESE DRAWINGS AND SPECIFICATIONS ARE THE PROPERTY OF EDAC INC.,AND SHALL NOT BE REPRODUCED, OR COPIED OR USED AS THE BASIS FOR THE MANUFACTURE OR SALE OF APPARATUS WITHOUT WRITTEN PERMISSION.