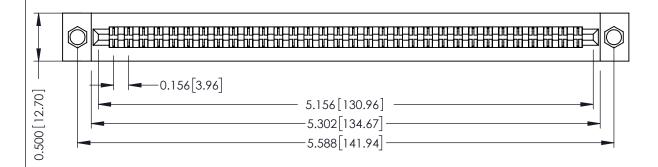

**Mounting Option** .156 (3.96) Dia. Mounting Holes **Contact Detail** 

Wire Wrap .046x.013(1.17x0.33) - Tail LG=.520(13.21) .156 [3.96] Contact Spacing x .200 [5.08] Row Spacing