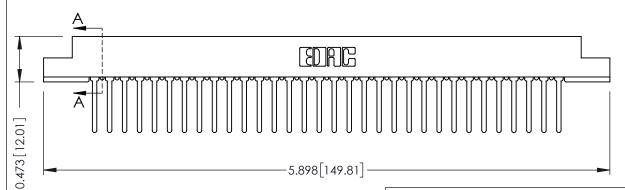

## **SECTION A-A**

**See Accompanying Pages for:** 

- **Contact Bend Details**
- **Mounting Options**

307 / 357 Card Edge Connector Part Number: 307-064-442-204

YOUR CONNECTION TO QUALITY & SERVICE

| ACAD REFERENCE NO. 307 ENG MASTER |                  |
|-----------------------------------|------------------|
| DRAWN: J.LEE                      | DATE: AUG. 11/09 |
| CHECKED:                          | DATE:            |
| SCALE: NTS                        | SHEET 1 OF 3     |
| DRAWING NUMBER                    | ISSUE            |