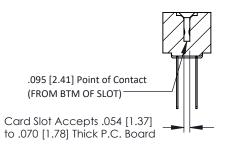

**Mounting Option** .156 (3.96) Dia. Mounting Holes **Contact Detail** 

Wire Wrap .046x.013(1.17x0.33) - Tail LG=.520(13.21) .156 [3.96] Contact Spacing x .200 [5.08] Row Spacing