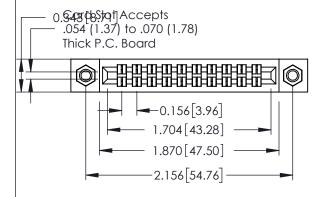

**Mounting Option** 

**Contact Detail** 

07-M3-0.5 Metric Threaded Inserts

521-P.C. Tail .037x.013(0.94x0.33) - Tail LG.=.125(3.18) .156 [3.96] Contact Spacing x .140 [3.56] Row Spacing

**See Accompanying Page for: Mounting Options** 

0.090[2.29] Point of Contact

0.295[7.49] Card Slot