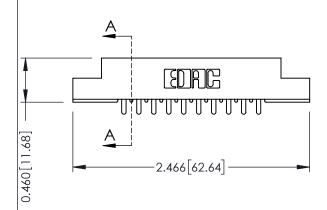

**Mounting Option** 

**Contact Detail** 

07-M3-0.5 Metric Threaded Inserts

521-P.C. Tail .037x.013(0.94x0.33) - Tail LG.=.125(3.18) .156 [3.96] Contact Spacing x .140 [3.56] Row Spacing

**See Accompanying Page for: Mounting Options** 