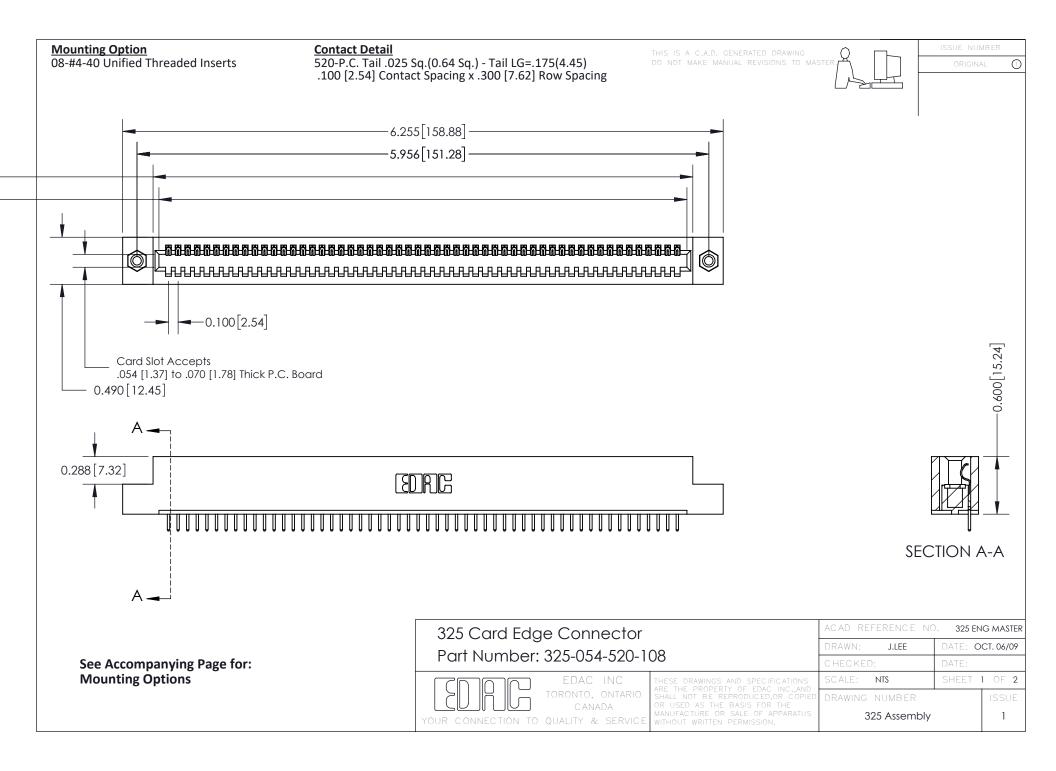

THIS IS A C.A.D. GENERATED DRAWING
DO NOT MAKE MANUAL REVISIONS TO MASTER.

ISSUE NUMBER

ORIGINAL

1

| 325 Card Edge Connector<br>Mounting Options |                                                                                                                                                                                                 | ACAD REFERENCE NO. 325 ENG MASTER |             |         |           |
|---------------------------------------------|-------------------------------------------------------------------------------------------------------------------------------------------------------------------------------------------------|-----------------------------------|-------------|---------|-----------|
|                                             |                                                                                                                                                                                                 | DRAWN:                            | J.LEE       | DATE: O | CT. 06/09 |
|                                             |                                                                                                                                                                                                 | CHECKED:                          |             | DATE:   |           |
| TORONTO, ONTARIO CANADA                     | THESE DRAWINGS AND SPECIFICATIONS ARE THE PROPERTY OF EDAC INC.,AND SHALL NOT BE REPRODUCED,OR COPIED OR USED AS THE BASIS FOR THE MANUFACTURE OR SALE OF APPARATUS WITHOUT WRITTEN PERMISSION. | SCALE:                            | NTS         | SHEET : | 2 OF 2    |
|                                             |                                                                                                                                                                                                 | DRAWING                           | NUMBER      |         | ISSUE     |
|                                             |                                                                                                                                                                                                 | 3                                 | 25 Assembly |         | 1         |