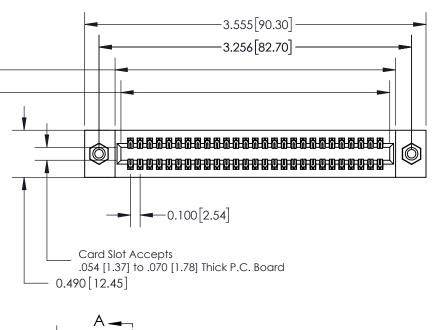

**Mounting Option** 08-#4-40 Unified Threaded Inserts **Contact Detail** 

540-Wire Wrap .025 Sq.(0.64 Sq.) - Tail LG=.560(14.22) .100 [2.54] Contact Spacing x .300 [7.62] Row Spacing

0.600[15.24] SECTION A-A

**See Accompanying Page for: Mounting Options** 

325 Card Edge Connector Part Number: 325-054-540-208

YOUR CONNECTION TO QUALITY & SERVICE

| DRAWN: J.LEE   | DATE: OCT. 06/09 |  |  |  |
|----------------|------------------|--|--|--|
| CHECKED: DATE: |                  |  |  |  |
| SCALE: NTS     | SHEET 1 OF 2     |  |  |  |
| DRAWING NUMBER | ISSUE            |  |  |  |
| 325 Assembly   | 1                |  |  |  |