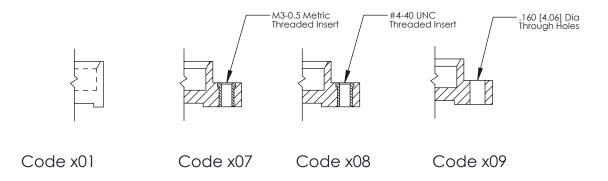

ACAD REFERENCE NO. 325 ENG MASTER

THIS IS A C.A.D. GENERATED DRAWING
DO NOT MAKE MANUAL REVISIONS TO MASTER.

ISSUE NUMBER

ORIGINAL

1

| 325 Card Edge Connector<br>Mounting Options |                                                                                                                                                               | ACAD REFERENCE NO. 325 ENG MASTER |             |         |           |
|---------------------------------------------|---------------------------------------------------------------------------------------------------------------------------------------------------------------|-----------------------------------|-------------|---------|-----------|
|                                             |                                                                                                                                                               | DRAWN:                            | J.LEE       | DATE: O | CT. 06/09 |
|                                             |                                                                                                                                                               | CHECKED:                          |             | DATE:   |           |
|                                             | THESE DRAWINGS AND SPECIFICATIONS                                                                                                                             | SCALE:                            | NTS         | SHEET : | 2 OF 2    |
| I   ZII   III                               | ARE THE PROPERTY OF EDAC INC.,AND SHALL NOT BE REPRODUCED,OR COPIED OR USED AS THE BASIS FOR THE MANUFACTURE OR SALE OF APPARATUS WITHOUT WRITTEN PERMISSION. | DRAWING                           | NUMBER      |         | ISSUE     |
| CANADA                                      |                                                                                                                                                               | 3                                 | 25 Assembly |         | 1         |