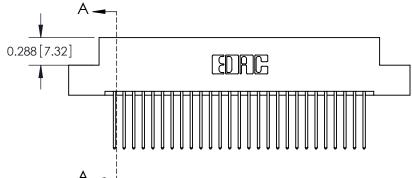

**Mounting Option** 08-#4-40 Unified Threaded Inserts **Contact Detail** 

540-Wire Wrap .025 Sq.(0.64 Sq.) - Tail LG=.560(14.22) .100 [2.54] Contact Spacing x .300 [7.62] Row Spacing

0.600[15.24] SECTION A-A

**See Accompanying Page for: Mounting Options** 

325 Card Edge Connector Part Number: 325-054-540-208

YOUR CONNECTION TO QUALITY & SERVICE

| DRAWN: J.LEE   | DATE: OCT. 06/09 |  |  |  |
|----------------|------------------|--|--|--|
| CHECKED: DATE: |                  |  |  |  |
| SCALE: NTS     | SHEET 1 OF 2     |  |  |  |
| DRAWING NUMBER | ISSUE            |  |  |  |
| 325 Assembly   | 1                |  |  |  |