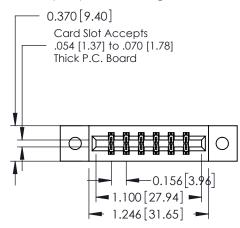

## **Contact Detail**

555-Extender Board Bend (Code 500 Contacts) .156 [3.96] Contact Spacing x .200 [5.08] Row Spacing THIS IS A C.A.D. GENERATED DRAWING DO NOT MAKE MANUAL REVISIONS TO MASTER.

ISSUE NUMBER

## **See Accompanying Pages for:**

- **Contact Bend Details**
- **Mounting Options**

| 337 / 387 Series Card Edge Connector |
|--------------------------------------|
| Part Number: 337-012-555-202         |