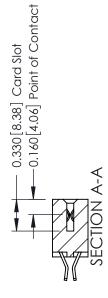

## **Contact Detail**

555-Extender Board Bend (Code 500 Contacts) .156 [3.96] Contact Spacing x .200 [5.08] Row Spacing THIS IS A C.A.D. GENERATED DRAWING DO NOT MAKE MANUAL REVISIONS TO MASTER.

ISSUE NUMBER