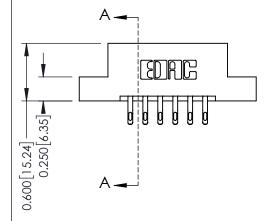

## **Mounting Option**

02-.128 (3.25) Dia. Mounting Holes



## **Contact Detail**

555-Extender Board Bend (Code 500 Contacts) .156 [3.96] Contact Spacing x .200 [5.08] Row Spacing THIS IS A C.A.D. GENERATED DRAWING DO NOT MAKE MANUAL REVISIONS TO MASTER.



ISSUE NUMBER

ORIGINAL

1





## **See Accompanying Pages for:**

- **Contact Bend Details**
- **Mounting Options**

| 337 / 387 Series Card Edge Connector |
|--------------------------------------|
| Part Number: 337-012-555-202         |



**EDAC INC** TORONTO, ONTARIO CANADA

THESE DRAWINGS AND SPECIFICATIONS ARE THE PROPERTY OF EDAC INC.,AND SHALL NOT BE REPRODUCED,OR COPIED OR USED AS THE BASIS FOR THE MANUFACTURE OR SALE OF APPARATUS WITHOUT WRITTEN PERMISSION.

| ACAD REFERENCE NO. 337 ENG MAS |                  |  |  |
|--------------------------------|------------------|--|--|
| DRAWN: J.LEE                   | DATE: OCT. 06/09 |  |  |
| CHECKED:                       | DATE:            |  |  |
| SCALE: NTS                     | SHEET 1 OF 3     |  |  |
| DRAWING NUMBER                 | ISSUE            |