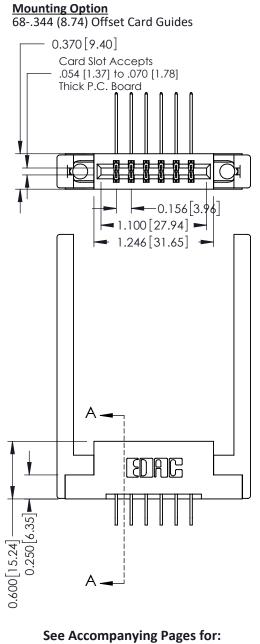

337 ENG MASTER

ACAD REFERENCE NO.

- **Contact Bend Details**
- **Mounting Options**

ISSUE NUMBER

ORIGINAL

1

| 337 / 387 Series Card Edge | 337 / 387 Series Card Edge Connector<br>Contact Bend Detail                                                                                                                                     |                | 337 ENG          | G MASTER      |
|----------------------------|-------------------------------------------------------------------------------------------------------------------------------------------------------------------------------------------------|----------------|------------------|---------------|
|                            |                                                                                                                                                                                                 |                | DATE: OCT. 06/09 |               |
| Confact Bend Defail        |                                                                                                                                                                                                 | CHECKED:       | DATE:            |               |
| TORONTO, ONTARIO (         | THESE DRAWINGS AND SPECIFICATIONS ARE THE PROPERTY OF EDAC INC.,AND SHALL NOT BE REPRODUCED,OR COPIED OR USED AS THE BASIS FOR THE MANUFACTURE OR SALE OF APPARATUS WITHOUT WRITTEN PERMISSION. | SCALE: NTS     | SHEET            | 2 <b>OF</b> 3 |
|                            |                                                                                                                                                                                                 | DRAWING NUMBER |                  | ISSUE         |
|                            |                                                                                                                                                                                                 | 337 Assembly   |                  | 1             |