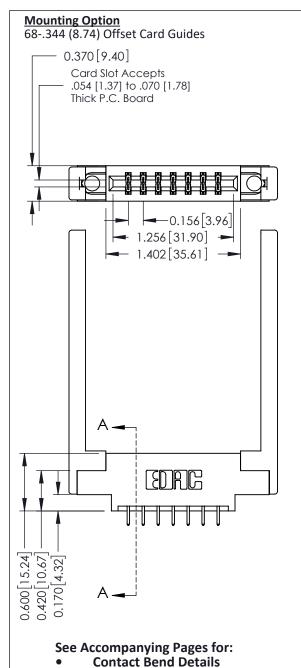

**Mounting Options** 

**Contact Detail** 

521-P.C. Tail .025 Sq.(0.64 Sq.) - Tail LG=.150(3.81) .156 [3.96] Contact Spacing x .200 [5.08] Row Spacing THIS IS A C.A.D. GENERATED DRAWING DO NOT MAKE MANUAL REVISIONS TO MASTER.

ISSUE NUMBER

ORIGINAL

1

Point of Contact SECTION A-A Card Slot 0.330 [8.38] 0.160[4.06]

337 / 387 Series Card Edge Connector Part Number: 337-014-521-868

**EDAC INC** TORONTO, ONTARIO CANADA

THESE DRAWINGS AND SPECIFICATIONS ARE THE PROPERTY OF EDAC INC.,AND SHALL NOT BE REPRODUCED, OR COPIED OR USED AS THE BASIS FOR THE MANUFACTURE OR SALE OF APPARATUS WITHOUT WRITTEN PERMISSION.