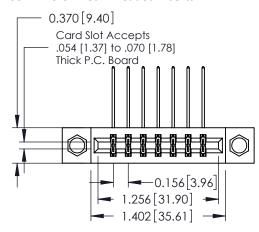

**Mounting Option** 

08-#4-40 Unified Threaded Inserts

**Contact Detail** 

558-90 Degree Bend (Code 541 Contacts)

.156 [3.96] Contact Spacing x .200 [5.08] Row Spacing

THIS IS A C.A.D. GENERATED DRAWING DO NOT MAKE MANUAL REVISIONS TO MASTER.

ISSUE NUMBER

ORIGINAL

**See Accompanying Pages for:** 

- **Contact Bend Details**
- **Mounting Options**

| 337 / 387 Series Card Edge Connector |
|--------------------------------------|
| Part Number: 337-014-558-208         |