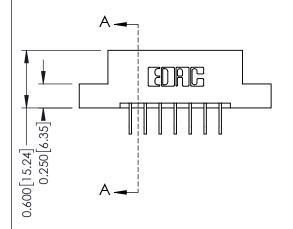

**Mounting Option** 

08-#4-40 Unified Threaded Inserts

**Contact Detail** 

558-90 Degree Bend (Code 541 Contacts)

.156 [3.96] Contact Spacing x .200 [5.08] Row Spacing

THIS IS A C.A.D. GENERATED DRAWING DO NOT MAKE MANUAL REVISIONS TO MASTER.

ISSUE NUMBER

ORIGINAL

**See Accompanying Pages for:** 

- **Contact Bend Details**
- **Mounting Options**

| 337 / 387 Series Card Edge Connector |
|--------------------------------------|
| Part Number: 337-014-558-208         |