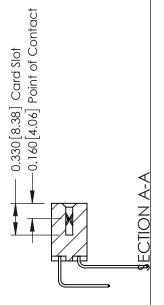

**Mounting Option** 

08-#4-40 Unified Threaded Inserts

**Contact Detail** 

558-90 Degree Bend (Code 541 Contacts)

.156 [3.96] Contact Spacing x .200 [5.08] Row Spacing

THIS IS A C.A.D. GENERATED DRAWING DO NOT MAKE MANUAL REVISIONS TO MASTER.

ISSUE NUMBER

ORIGINAL

1

| 337 / 387 Series Card Edge                                            | ACAD REFERENCE NO.                                                                                                                                                                               | 337 ENG MASTER |                  |               |
|-----------------------------------------------------------------------|--------------------------------------------------------------------------------------------------------------------------------------------------------------------------------------------------|----------------|------------------|---------------|
| Contact Bend Detail                                                   |                                                                                                                                                                                                  | DRAWN: J.LEE   | DATE: OCT. 06/09 |               |
|                                                                       |                                                                                                                                                                                                  | CHECKED:       | DATE:            |               |
| EDAC INC TORONTO, ONTARIO CANADA YOUR CONNECTION TO QUALITY & SERVICE | THESE DRAWINGS AND SPECIFICATIONS ARE THE PROPERTY OF EDAC INC.,AND SHALL NOT BE REPRODUCED, OR COPIED OR USED AS THE BASIS FOR THE MANUFACTURE OR SALE OF APPARATUS WITHOUT WRITTEN PERMISSION. | SCALE: NTS     | SHEET            | 2 <b>OF</b> 3 |
|                                                                       |                                                                                                                                                                                                  | DRAWING NUMBER |                  | ISSUE         |
|                                                                       |                                                                                                                                                                                                  | 337 Assembly   |                  | 1             |