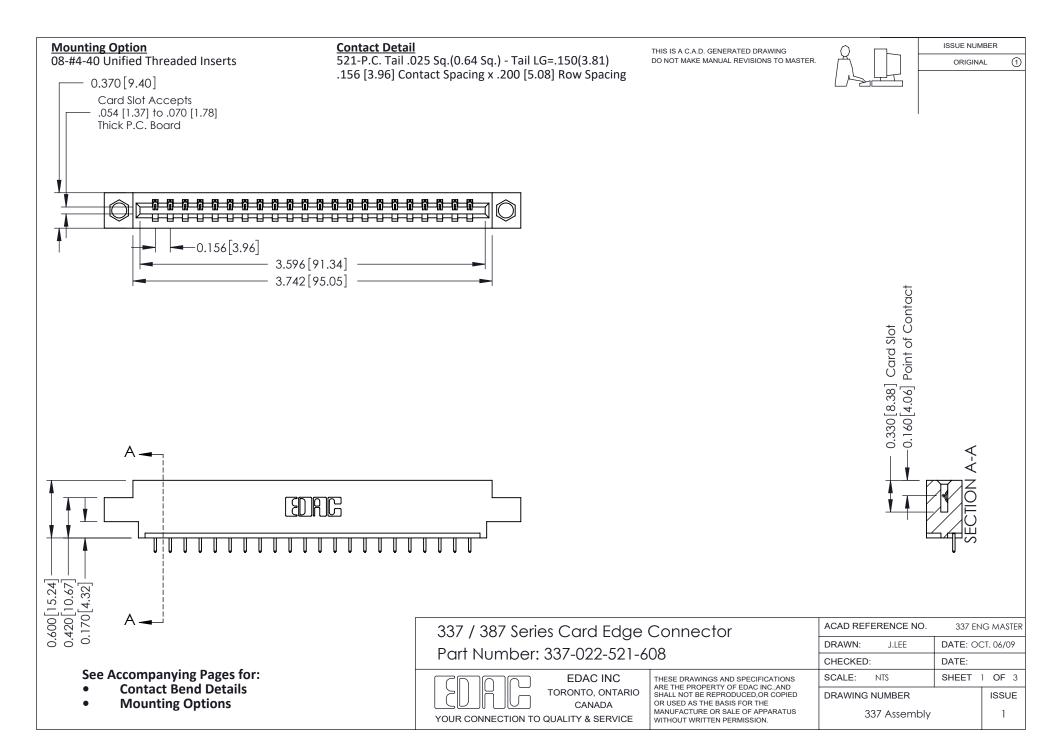

ISSUE NUMBER

ORIGINAL

1



| 337 / 387 Series Card Edge Connector<br>Contact Bend Detail           |                                                                                                                                                                                                  | ACAD REFERENCE NO. 337 E |                  | G MASTER      |
|-----------------------------------------------------------------------|--------------------------------------------------------------------------------------------------------------------------------------------------------------------------------------------------|--------------------------|------------------|---------------|
|                                                                       |