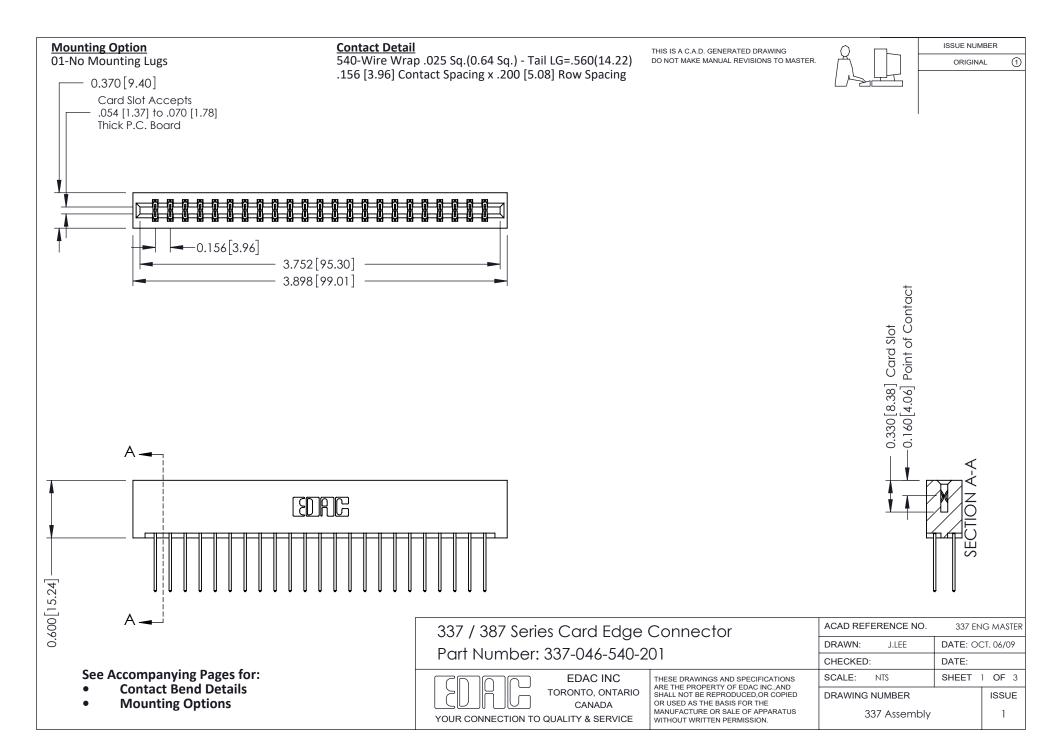

ISSUE NUMBER

ORIGINAL

1



| 337 / 387 Series Card Edge Connector<br>Contact Bend Detail           |                                                                                                                                                                                                  | ACAD REFERENCE NO. 337 E |                  | G MASTER      |
|-----------------------------------------------------------------------|--------------------------------------------------------------------------------------------------------------------------------------------------------------------------------------------------|--------------------------|------------------|---------------|
|                                                                       |