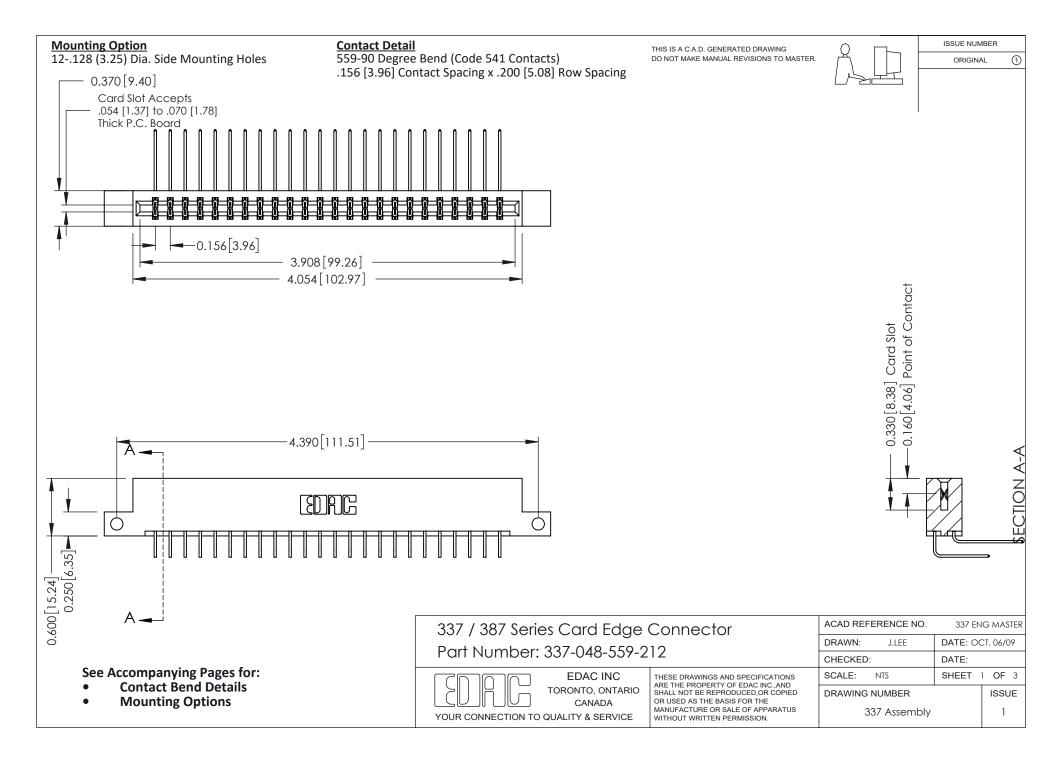

ISSUE NUMBER

ORIGINAL

1

| 337 / 387 Series Card Edge Connector<br>Contact Bend Detail           |                                                                                                                                                                                                  | ACAD REFERENCE NO. 337 E |                  | G MASTER      |
|-----------------------------------------------------------------------|--------------------------------------------------------------------------------------------------------------------------------------------------------------------------------------------------|--------------------------|------------------|---------------|
|                                                                       |                                                                                                                                                                                                  | DRAWN: J.LEE             | DATE: OCT. 06/09 |               |
|                                                                       |                                                                                                                                                                                                  | CHECKED: DATE:           |                  |               |
| EDAC INC TORONTO, ONTARIO CANADA YOUR CONNECTION TO QUALITY & SERVICE | THESE DRAWINGS AND SPECIFICATIONS ARE THE PROPERTY OF EDAC INC.,AND SHALL NOT BE REPRODUCED, OR COPIED OR USED AS THE BASIS FOR THE MANUFACTURE OR SALE OF APPARATUS WITHOUT WRITTEN PERMISSION. | SCALE: NTS               | SHEET            | 2 <b>OF</b> 3 |
|                                                                       |                                                                                                                                                                                                  | DRAWING NUMBER           |                  | ISSUE         |
|                                                                       |                                                                                                                                                                                                  | 337 Assembly             |                  | 1             |