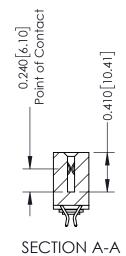

## **Contact Detail**

556-Extender Board Bend (Code 520 Contacts) .100 [2.54] Contact Spacing x .200 [5.08] Row Spacing

| 342 / 392 Card Edge Connector<br>Part Number: 342-016-556-203 |                                                                                                                                                               | ACAD REFERENCE NO. 342 ENG MASTER |            |         |           |  |
|---------------------------------------------------------------|---------------------------------------------------------------------------------------------------------------------------------------------------------------|-----------------------------------|------------|---------|-----------|--|
|                                                               |                                                                                                                                                               | DRAWN:                            | J.LEE      | DATE: O | CT. 06/09 |  |
|                                                               |                                                                                                                                                               | CHECKED:                          |            | DATE:   |           |  |
| EDAC INC                                                      | THESE DRAWINGS AND SPECIFICATIONS                                                                                                                             | SCALE:                            | NTS        | SHEET   | 1 OF 3    |  |
|                                                               | ARE THE PROPERTY OF EDAC INC.,AND SHALL NOT BE REPRODUCED,OR COPIED OR USED AS THE BASIS FOR THE MANUFACTURE OR SALE OF APPARATUS WITHOUT WRITTEN PERMISSION. | DRAWING 1                         | NUMBER     |         | ISSUE     |  |
|                                                               |                                                                                                                                                               | 34                                | 2 Assembly |         | 1         |  |