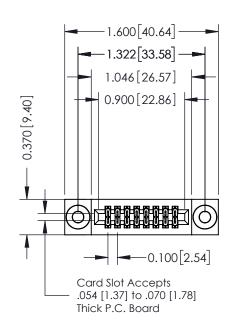

## **Contact Detail**

556-Extender Board Bend (Code 520 Contacts) .100 [2.54] Contact Spacing x .200 [5.08] Row Spacing

| 342 / 392 Card Edge Connector<br>Part Number: 342-016-556-203 |                                                                                                                                                               | ACAD REFERENCE NO. 342 ENG MASTER |            |         |           |  |
|---------------------------------------------------------------|---------------------------------------------------------------------------------------------------------------------------------------------------------------|-----------------------------------|------------|---------|-----------|--|
|                                                               |                                                                                                                                                               | DRAWN:                            | J.LEE      | DATE: O | CT. 06/09 |  |
|                                                               |                                                                                                                                                               | CHECKED:                          |            | DATE:   |           |  |
| EDAC INC                                                      | THESE DRAWINGS AND SPECIFICATIONS                                                                                                                             | SCALE:                            | NTS        | SHEET   | 1 OF 3    |  |
|                                                               | ARE THE PROPERTY OF EDAC INC.,AND SHALL NOT BE REPRODUCED,OR COPIED OR USED AS THE BASIS FOR THE MANUFACTURE OR SALE OF APPARATUS WITHOUT WRITTEN PERMISSION. | DRAWING 1                         | NUMBER     |         | ISSUE     |  |
|                                                               |                                                                                                                                                               | 34                                | 2 Assembly |         | 1         |  |