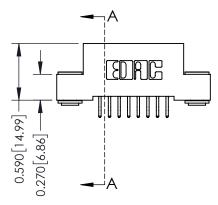

## **Contact Detail**

556-Extender Board Bend (Code 520 Contacts) .100 [2.54] Contact Spacing x .200 [5.08] Row Spacing

| 342 / 392 Card Edge Connector<br>Part Number: 342-016-556-203 |                                                                                                                                                               | ACAD REFERENCE NO. 342 ENG MASTER |            |         |           |  |
|---------------------------------------------------------------|---------------------------------------------------------------------------------------------------------------------------------------------------------------|-----------------------------------|------------|---------|-----------|--|
|                                                               |                                                                                                                                                               | DRAWN:                            | J.LEE      | DATE: O | CT. 06/09 |  |
|                                                               |                                                                                                                                                               | CHECKED:                          |            | DATE:   |           |  |
| EDAC INC                                                      | THESE DRAWINGS AND SPECIFICATIONS                                                                                                                             | SCALE:                            | NTS        | SHEET   | 1 OF 3    |  |
|                                                               | ARE THE PROPERTY OF EDAC INC.,AND SHALL NOT BE REPRODUCED,OR COPIED OR USED AS THE BASIS FOR THE MANUFACTURE OR SALE OF APPARATUS WITHOUT WRITTEN PERMISSION. | DRAWING 1                         | NUMBER     |         | ISSUE     |  |
|                                                               |                                                                                                                                                               | 34                                | 2 Assembly |         | 1         |  |