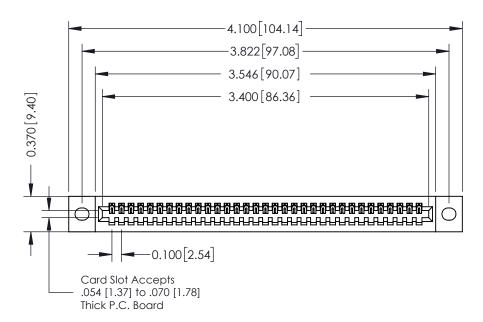

## **See Accompanying Pages for:**

- **Contact Bend Details**
- **Mounting Options**

342 / 392 Card Edge Connector Part Number: 342-033-523-102

YOUR CONNECTION TO QUALITY & SERVICE

CANADA

342 ENG MASTER J.LEE DATE: OCT. 06/09 SHEET 1 OF 3

342 Assembly

THIS IS A C.A.D. GENERATED DRAWING DO NOT MAKE MANUAL REVISIONS TO MASTER. ISSUE NUMBER

ORIGINAL

1

| 342 / 392 Series Card Edge Connector<br>Contact Bend Detail |                                                                                                                                                                                                  | ACAD REFERENCE NO. 342 ENG MASTER |             |                  |        |
|-------------------------------------------------------------|--------------------------------------------------------------------------------------------------------------------------------------------------------------------------------------------------|-----------------------------------|-------------|------------------|--------|
|                                                             |                                                                                                                                                                                                  | DRAWN:                            | J.LEE       | DATE: OCT. 06/09 |        |
|                                                             |                                                                                                                                                                                                  | CHECKED:                          |             | DATE:            |        |
| TORONTO, ONTARIO                                            | THESE DRAWINGS AND SPECIFICATIONS ARE THE PROPERTY OF EDAC INC. AND SHALL NOT BE REPRODUCED, OR COPIED OR USED AS THE BASIS FOR THE MANUFACTURE OR SALE OF APPARATUS WITHOUT WRITTEN PERMISSION. | SCALE:                            | NTS         | SHEET :          | 2 OF 3 |
|                                                             |                                                                                                                                                                                                  | DRAWING                           | NUMBER      |                  | ISSUE  |
| YOUR CONNECTION TO QUALITY & SERVICE                        |                                                                                                                                                                                                  | 3                                 | 42 Assembly |                  | 1      |