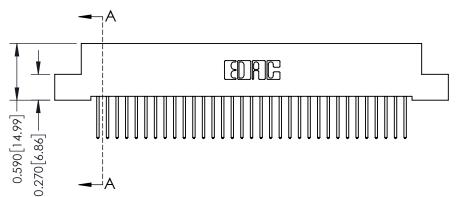

**Mounting Option** 02-.128 (3.25) Wide Mounting Slots **Contact Detail** 

523-P.C. Tail .025 Sq.(0.64 Sq.) - Tail LG=.400(10.16) .100 [2.54] Contact Spacing x .200 [5.08] Row Spacing

342 Assembly

THIS IS A C.A.D. GENERATED DRAWING DO NOT MAKE MANUAL REVISIONS TO MASTER. ISSUE NUMBER

ORIGINAL

1

| 342 / 392 Series Card Edge Connector<br>Contact Bend Detail |                                                                                                                                                                                                  | ACAD REFERENCE NO. 342 ENG MASTER |             |                  |        |
|-------------------------------------------------------------|--------------------------------------------------------------------------------------------------------------------------------------------------------------------------------------------------|-----------------------------------|-------------|------------------|--------|
|                                                             |                                                                                                                                                                                                  | DRAWN:                            | J.LEE       | DATE: OCT. 06/09 |        |
|                                                             |                                                                                                                                                                                                  | CHECKED:                          |             | DATE:            |        |
| TORONTO, ONTARIO                                            | THESE DRAWINGS AND SPECIFICATIONS ARE THE PROPERTY OF EDAC INC. AND SHALL NOT BE REPRODUCED, OR COPIED OR USED AS THE BASIS FOR THE MANUFACTURE OR SALE OF APPARATUS WITHOUT WRITTEN PERMISSION. | SCALE:                            | NTS         | SHEET :          | 2 OF 3 |
|                                                             |                                                                                                                                                                                                  | DRAWING                           | NUMBER      |                  | ISSUE  |
| YOUR CONNECTION TO QUALITY & SERVICE                        |                                                                                                                                                                                                  | 3                                 | 42 Assembly |                  | 1      |