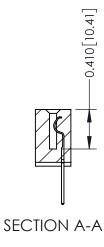

**Mounting Option** 02-.128 (3.25) Wide Mounting Slots **Contact Detail** 

523-P.C. Tail .025 Sq.(0.64 Sq.) - Tail LG=.400(10.16) .100 [2.54] Contact Spacing x .200 [5.08] Row Spacing

342 Assembly

THIS IS A C.A.D. GENERATED DRAWING DO NOT MAKE MANUAL REVISIONS TO MASTER. ISSUE NUMBER

ORIGINAL

1

| 342 / 392 Series Card Edge Connector<br>Contact Bend Detail |                                                                                                                                                                                                  | ACAD REFERENCE NO. 342 ENG MASTER |             |                  |        |
|-------------------------------------------------------------|--------------------------------------------------------------------------------------------------------------------------------------------------------------------------------------------------|-----------------------------------|-------------|------------------|--------|
|                                                             |                                                                                                                                                                                                  | DRAWN:                            | J.LEE       | DATE: OCT. 06/09 |        |
|                                                             |                                                                                                                                                                                                  | CHECKED:                          |             | DATE:            |        |
| TORONTO, ONTARIO                                            | THESE DRAWINGS AND SPECIFICATIONS ARE THE PROPERTY OF EDAC INC. AND SHALL NOT BE REPRODUCED, OR COPIED OR USED AS THE BASIS FOR THE MANUFACTURE OR SALE OF APPARATUS WITHOUT WRITTEN PERMISSION. | SCALE:                            | NTS         | SHEET :          | 2 OF 3 |
|                                                             |                                                                                                                                                                                                  | DRAWING                           | NUMBER      |                  | ISSUE  |
| YOUR CONNECTION TO QUALITY & SERVICE                        |                                                                                                                                                                                                  | 3                                 | 42 Assembly |                  | 1      |