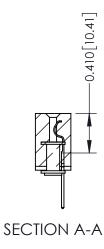

**Mounting Option** 03-.116 (2.95) I.D. Floating Eyelets **Contact Detail** 

523-P.C. Tail .025 Sq.(0.64 Sq.) - Tail LG=.400(10.16) .100 [2.54] Contact Spacing x .200 [5.08] Row Spacing