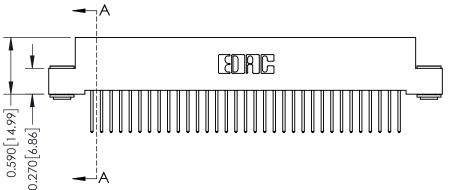

342 Assembly

THIS IS A C.A.D. GENERATED DRAWING DO NOT MAKE MANUAL REVISIONS TO MASTER. ISSUE NUMBER

ORIGINAL

1

| 342 / 392 Series Card Edge Connector<br>Contact Bend Detail |                                                                                                                                                                                                  | ACAD REFERENCE NO. 342 ENG MASTER |             |                  |        |
|-------------------------------------------------------------|--------------------------------------------------------------------------------------------------------------------------------------------------------------------------------------------------|-----------------------------------|-------------|------------------|--------|
|                                                             |                                                                                                                                                                                                  | DRAWN:                            | J.LEE       | DATE: OCT. 06/09 |        |
|                                                             |                                                                                                                                                                                                  | CHECKED:                          |             | DATE:            |        |
| TORONTO, ONTARIO                                            | THESE DRAWINGS AND SPECIFICATIONS ARE THE PROPERTY OF EDAC INC. AND SHALL NOT BE REPRODUCED, OR COPIED OR USED AS THE BASIS FOR THE MANUFACTURE OR SALE OF APPARATUS WITHOUT WRITTEN PERMISSION. | SCALE:                            | NTS         | SHEET :          | 2 OF 3 |
|                                                             |                                                                                                                                                                                                  | DRAWING                           | NUMBER      |                  | ISSUE  |
| YOUR CONNECTION TO QUALITY & SERVICE                        |                                                                                                                                                                                                  | 3                                 | 42 Assembly |                  | 1      |