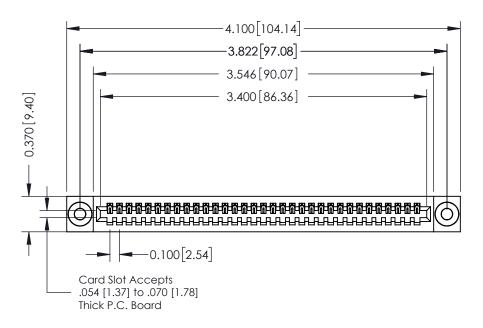

## **See Accompanying Pages for:**

- **Contact Bend Details**
- **Mounting Options**

342 / 392 Card Edge Connector Part Number: 342-033-523-103

YOUR CONNECTION TO QUALITY & SERVICE

CANADA

342 ENG MASTER J.LEE DATE: OCT. 06/09 SHEET 1 OF 3

342 Assembly

THIS IS A C.A.D. GENERATED DRAWING DO NOT MAKE MANUAL REVISIONS TO MASTER. ISSUE NUMBER

ORIGINAL

1

| 342 / 392 Series Card Edge Connector<br>Contact Bend Detail |                                                                                                                                                                                                  | ACAD REFERENCE NO. 342 ENG MASTER |             |                  |        |
|-------------------------------------------------------------|--------------------------------------------------------------------------------------------------------------------------------------------------------------------------------------------------|-----------------------------------|-------------|------------------|--------|
|                                                             |                                                                                                                                                                                                  | DRAWN:                            | J.LEE       | DATE: OCT. 06/09 |        |
|                                                             |                                                                                                                                                                                                  | CHECKED:                          |             | DATE:            |        |
| TORONTO, ONTARIO                                            | THESE DRAWINGS AND SPECIFICATIONS ARE THE PROPERTY OF EDAC INC. AND SHALL NOT BE REPRODUCED, OR COPIED OR USED AS THE BASIS FOR THE MANUFACTURE OR SALE OF APPARATUS WITHOUT WRITTEN PERMISSION. | SCALE:                            | NTS         | SHEET :          | 2 OF 3 |
|                                                             |                                                                                                                                                                                                  | DRAWING                           | NUMBER      |                  | ISSUE  |
| YOUR CONNECTION TO QUALITY & SERVICE                        |                                                                                                                                                                                                  | 3                                 | 42 Assembly |                  | 1      |