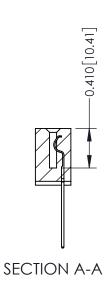

**Mounting Option** 01-No Mounting Lugs

**Contact Detail** 

542-Wire Wrap .025 Sq.(0.64 Sq.) - Tail LG=.655(16.64) .100 [2.54] Contact Spacing x .200 [5.08] Row Spacing

1