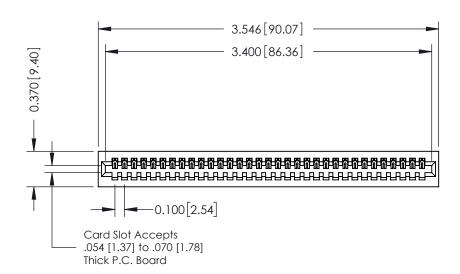

342 ENG MASTER J.LEE DATE: OCT. 06/09 SHEET 1 OF 3

342 Assembly

THIS IS A C.A.D. GENERATED DRAWING DO NOT MAKE MANUAL REVISIONS TO MASTER. ISSUE NUMBER

ORIGINAL

1

| 342 / 392 Series Card Edge Connector<br>Contact Bend Detail |                                                                                                                                     | ACAD REFERENCE NO. 342 ENG MASTER |             |                  |        |
|-------------------------------------------------------------|-------------------------------------------------------------------------------------------------------------------------------------|-----------------------------------|-------------|------------------|--------|
|                                                             |                                                                                                                                     | DRAWN:                            | J.LEE       | DATE: OCT. 06/09 |        |
|                                                             |                                                                                                                                     | CHECKED:                          |             | DATE:            |        |
| EDAC INC                                                    | ARE THE PROPERTY OF EDAC INC.,AND — SHALL NOT BE REPRODUCED,OR COPIED OR USED AS THE BASIS FOR THE MANUFACTURE OR SALE OF APPARATUS | SCALE:                            | NTS         | SHEET :          | 2 OF 3 |
| TORONTO, ONTARIO                                            |                                                                                                                                     | DRAWING                           | NUMBER      |                  | ISSUE  |
| YOUR CONNECTION TO QUALITY & SERVICE                        |                                                                                                                                     | 3                                 | 42 Assembly |                  | 1      |