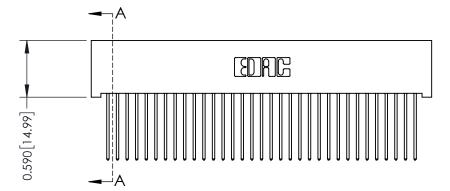

THIS IS A C.A.D. GENERATED DRAWING DO NOT MAKE MANUAL REVISIONS TO MASTER

ISSUE NUMBER

ORIGINAL

1

| 342 / 392 Card Edge Connector<br>Mounting Options |                                                                                                                                             | ACAD REFERENCE NO. 342 ENG MASTER |                         |        |  |  |
|---------------------------------------------------|---------------------------------------------------------------------------------------------------------------------------------------------|-----------------------------------|-------------------------|--------|--|--|
|                                                   |                                                                                                                                             | DRAWN: J.LEE                      | DATE: <b>OCT. 06/09</b> |        |  |  |
|                                                   |                                                                                                                                             | CHECKED:                          | DATE:                   |        |  |  |
| EDAC INC                                          | THESE DRAWINGS AND SPECIFICATIONS<br>ARE THE PROPERTY OF EDAC INC.,AND<br>SHALL NOT BE REPRODUCED,OR COPIED<br>OR USED AS THE BASIS FOR THE | SCALE: NTS                        | SHEET :                 | 3 OF 3 |  |  |
| TORONTO, ONTARIO                                  |                                                                                                                                             | DRAWING NUMBER                    | •                       | ISSUE  |  |  |
| YOUR CONNECTION TO QUALITY & SERVICE              | MANUFACTURE OR SALE OF APPARATUS                                                                                                            | 342 Assembly                      |                         | 1      |  |  |