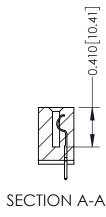

**Mounting Option** 

04-.156 (3.96) Dia. Mounting Holes

**Contact Detail** 

521-P.C. Tail .025 Sq.(0.64 Sq.) - Tail LG=.160(4.06) .100 [2.54] Contact Spacing x .200 [5.08] Row Spacing

## **See Accompanying Pages for:**

- **Contact Bend Details**
- **Mounting Options**

342 / 392 Card Edge Connector Part Number: 342-034-521-104

YOUR CONNECTION TO QUALITY & SERVICE

CANADA

342 ENG MASTER J.LEE DATE: OCT. 06/09 SHEET 1 OF 3