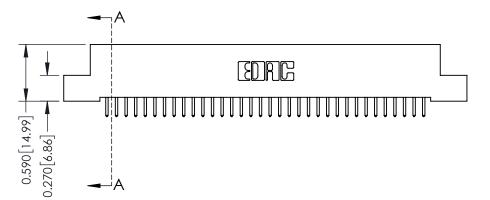

**Mounting Option** 

04-.156 (3.96) Dia. Mounting Holes

**Contact Detail** 

521-P.C. Tail .025 Sq.(0.64 Sq.) - Tail LG=.160(4.06) .100 [2.54] Contact Spacing x .200 [5.08] Row Spacing

## **See Accompanying Pages for:**

- **Contact Bend Details**
- **Mounting Options**

342 / 392 Card Edge Connector Part Number: 342-034-521-104

YOUR CONNECTION TO QUALITY & SERVICE

CANADA

342 ENG MASTER J.LEE DATE: OCT. 06/09 SHEET 1 OF 3