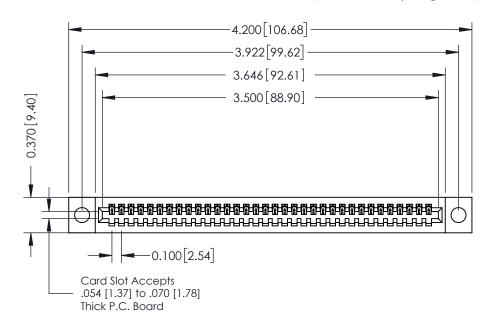

## **See Accompanying Pages for:**

- **Contact Bend Details**
- **Mounting Options**

342 / 392 Card Edge Connector Part Number: 342-034-521-104

YOUR CONNECTION TO QUALITY & SERVICE

CANADA

342 ENG MASTER J.LEE DATE: OCT. 06/09 SHEET 1 OF 3

342 Assembly

THIS IS A C.A.D. GENERATED DRAWING DO NOT MAKE MANUAL REVISIONS TO MASTER. ISSUE NUMBER

ORIGINAL

1

| 342 / 392 Series Card Edge Connector<br>Contact Bend Detail |                                                                                                                                                                                                  | ACAD REFERENCE NO. 342 ENG MASTER |             |                  |        |
|-------------------------------------------------------------|--------------------------------------------------------------------------------------------------------------------------------------------------------------------------------------------------|-----------------------------------|-------------|------------------|--------|
|                                                             |                                                                                                                                                                                                  | DRAWN:                            | J.LEE       | DATE: OCT. 06/09 |        |
|                                                             |                                                                                                                                                                                                  | CHECKED:                          |             | DATE:            |        |
| TORONTO, ONTARIO                                            | THESE DRAWINGS AND SPECIFICATIONS ARE THE PROPERTY OF EDAC INC. AND SHALL NOT BE REPRODUCED, OR COPIED OR USED AS THE BASIS FOR THE MANUFACTURE OR SALE OF APPARATUS WITHOUT WRITTEN PERMISSION. | SCALE:                            | NTS         | SHEET :          | 2 OF 3 |
|                                                             |                                                                                                                                                                                                  | DRAWING                           | NUMBER      |                  | ISSUE  |
| YOUR CONNECTION TO QUALITY & SERVICE                        |                                                                                                                                                                                                  | 3                                 | 42 Assembly |                  | 1      |