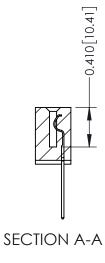

**Mounting Option** 02-.128 (3.25) Wide Mounting Slots **Contact Detail** 

540-Wire Wrap .025 Sq.(0.64 Sq.) - Tail LG=.570(14.48) .100 [2.54] Contact Spacing x .200 [5.08] Row Spacing

342 Assembly

THIS IS A C.A.D. GENERATED DRAWING DO NOT MAKE MANUAL REVISIONS TO MASTER. ISSUE NUMBER

ORIGINAL

1

| 342 / 392 Series Card Edge Connector<br>Contact Bend Detail |                                                                                                                                                                                                  | ACAD REFERENCE NO. 342 ENG MASTER |             |                  |        |
|-------------------------------------------------------------|--------------------------------------------------------------------------------------------------------------------------------------------------------------------------------------------------|-----------------------------------|-------------|------------------|--------|
|                                                             |                                                                                                                                                                                                  | DRAWN:                            | J.LEE       | DATE: OCT. 06/09 |        |
|                                                             |                                                                                                                                                                                                  | CHECKED:                          |             | DATE:            |        |
| TORONTO, ONTARIO                                            | THESE DRAWINGS AND SPECIFICATIONS ARE THE PROPERTY OF EDAC INC. AND SHALL NOT BE REPRODUCED, OR COPIED OR USED AS THE BASIS FOR THE MANUFACTURE OR SALE OF APPARATUS WITHOUT WRITTEN PERMISSION. | SCALE:                            | NTS         | SHEET :          | 2 OF 3 |
|                                                             |                                                                                                                                                                                                  | DRAWING                           | NUMBER      |                  | ISSUE  |
| YOUR CONNECTION TO QUALITY & SERVICE                        |                                                                                                                                                                                                  | 3                                 | 42 Assembly |                  | 1      |