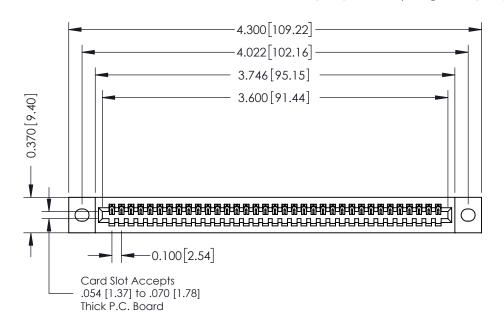

## **See Accompanying Pages for:**

- **Contact Bend Details**
- **Mounting Options**

342 / 392 Card Edge Connector Part Number: 342-035-540-102

YOUR CONNECTION TO QUALITY & SERVICE

342 ENG MASTER J.LEE DATE: OCT. 06/09 SHEET 1 OF 3

342 Assembly

THIS IS A C.A.D. GENERATED DRAWING DO NOT MAKE MANUAL REVISIONS TO MASTER. ISSUE NUMBER

ORIGINAL

1

| 342 / 392 Series Card Edge Connector<br>Contact Bend Detail |                                                                                                                                                                                                  | ACAD REFERENCE NO. 342 ENG MASTER |             |                  |        |
|-------------------------------------------------------------|--------------------------------------------------------------------------------------------------------------------------------------------------------------------------------------------------|-----------------------------------|-------------|------------------|--------|
|                                                             |                                                                                                                                                                                                  | DRAWN:                            | J.LEE       | DATE: OCT. 06/09 |        |
|                                                             |                                                                                                                                                                                                  | CHECKED:                          |             | DATE:            |        |
| TORONTO, ONTARIO                                            | THESE DRAWINGS AND SPECIFICATIONS ARE THE PROPERTY OF EDAC INC. AND SHALL NOT BE REPRODUCED, OR COPIED OR USED AS THE BASIS FOR THE MANUFACTURE OR SALE OF APPARATUS WITHOUT WRITTEN PERMISSION. | SCALE:                            | NTS         | SHEET :          | 2 OF 3 |
|                                                             |                                                                                                                                                                                                  | DRAWING                           | NUMBER      |                  | ISSUE  |
| YOUR CONNECTION TO QUALITY & SERVICE                        |                                                                                                                                                                                                  | 3                                 | 42 Assembly |                  | 1      |