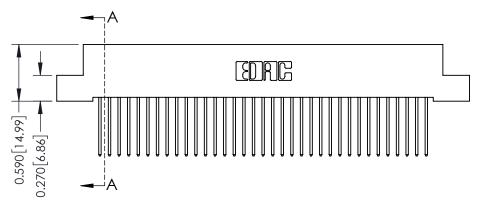

**Mounting Option** 02-.128 (3.25) Wide Mounting Slots **Contact Detail** 

540-Wire Wrap .025 Sq.(0.64 Sq.) - Tail LG=.570(14.48) .100 [2.54] Contact Spacing x .200 [5.08] Row Spacing

## **See Accompanying Pages for:**

- **Contact Bend Details**
- **Mounting Options**

342 / 392 Card Edge Connector Part Number: 342-035-540-102

YOUR CONNECTION TO QUALITY & SERVICE

342 ENG MASTER J.LEE DATE: OCT. 06/09 SHEET 1 OF 3