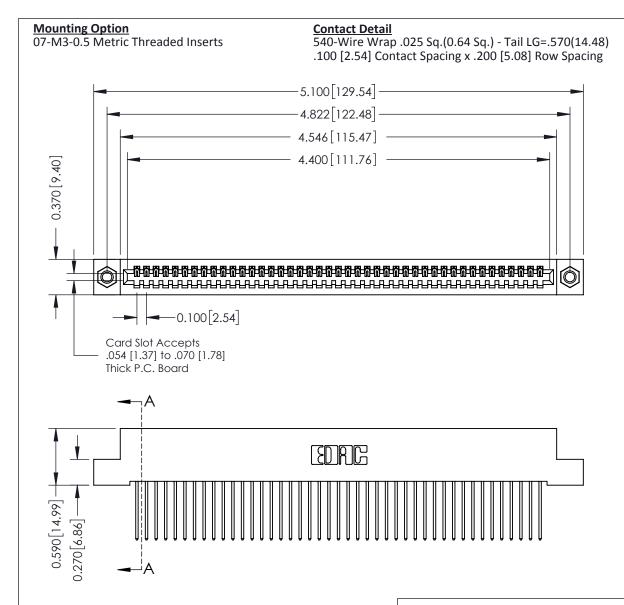

THIS IS A C.A.D. GENERATED DRAWING DO NOT MAKE MANUAL REVISIONS TO MASTER

ISSUE NUMBER

ORIGINAL

1

| 342 / 392 Card Edge Connector<br>Mounting Options |                                                                                                                                                                                               | ACAD REFERENCE NO. 342 ENG MASTER |                         |        |  |  |
|---------------------------------------------------|-----------------------------------------------------------------------------------------------------------------------------------------------------------------------------------------------|-----------------------------------|-------------------------|--------|--|--|
|                                                   |                                                                                                                                                                                               | DRAWN: J.LEE                      | DATE: <b>OCT. 06/09</b> |        |  |  |
|                                                   |                                                                                                                                                                                               | CHECKED:                          | DATE:                   |        |  |  |
| TORONTO, ONTARIO                                  | THESE DRAWINGS AND SPECIFICATIONS ARE THE PROPERTY OF EDAC INCAND SHALL NOT BE REPRODUCED,OR COPIED OR USED AS THE BASIS FOR THE MANUFACTURE OR SALE OF APPARATUS WITHOUT WRITTEN PERMISSION. | SCALE: NTS                        | SHEET :                 | 3 OF 3 |  |  |
|                                                   |                                                                                                                                                                                               | DRAWING NUMBER                    | •                       | ISSUE  |  |  |
| YOUR CONNECTION TO QUALITY & SERVICE              |                                                                                                                                                                                               | 342 Assembly                      |                         | 1      |  |  |