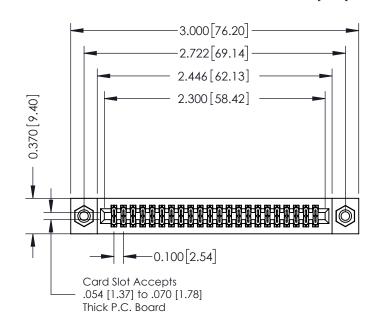

## **See Accompanying Pages for:**

- **Contact Bend Details**
- **Mounting Options**

342 / 392 Card Edge Connector Part Number: 342-044-540-208

YOUR CONNECTION TO QUALITY & SERVICE

| ACAD REFERENCE NO. 342 ENG MASTER |                  |  |  |  |
|-----------------------------------|------------------|--|--|--|
| DRAWN: J.LEE                      | DATE: OCT. 06/09 |  |  |  |
| CHECKED:                          | DATE:            |  |  |  |
| SCALE: NTS                        | SHEET 1 OF 3     |  |  |  |
| DRAWING NUMBER                    | ISSUE            |  |  |  |