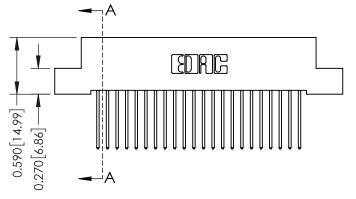

## **Contact Detail**

540-Wire Wrap .025 Sq.(0.64 Sq.) - Tail LG=.570(14.48) .100 [2.54] Contact Spacing x .200 [5.08] Row Spacing

## 0.410[10.41] SECTION A-A