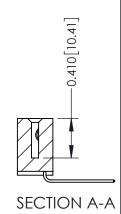

342 / 392 Card Edge Connector Part Number: 342-044-559-101

YOUR CONNECTION TO QUALITY & SERVICE

342 ENG MASTER J.LEE DATE: OCT. 06/09 SHEET 1 OF 3 NTS

342 Assembly

THIS IS A C.A.D. GENERATED DRAWING DO NOT MAKE MANUAL REVISIONS TO MASTER. ISSUE NUMBER