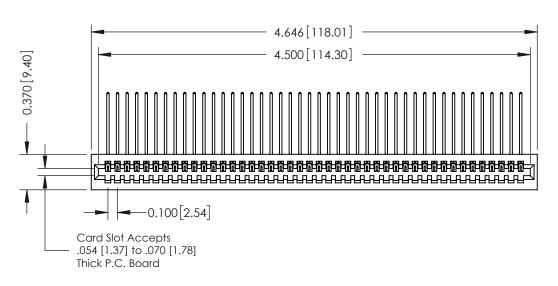

342 / 392 Card Edge Connector Part Number: 342-044-559-101

YOUR CONNECTION TO QUALITY & SERVICE

342 ENG MASTER J.LEE DATE: OCT. 06/09 SHEET 1 OF 3 NTS

342 Assembly

THIS IS A C.A.D. GENERATED DRAWING DO NOT MAKE MANUAL REVISIONS TO MASTER. ISSUE NUMBER