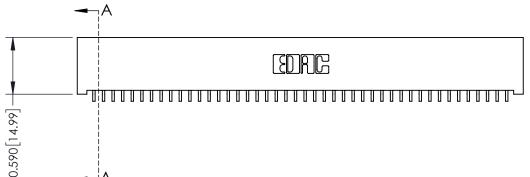

342 / 392 Card Edge Connector Part Number: 342-044-559-101

YOUR CONNECTION TO QUALITY & SERVICE

342 ENG MASTER J.LEE DATE: OCT. 06/09 SHEET 1 OF 3 NTS

342 Assembly

THIS IS A C.A.D. GENERATED DRAWING DO NOT MAKE MANUAL REVISIONS TO MASTER. ISSUE NUMBER