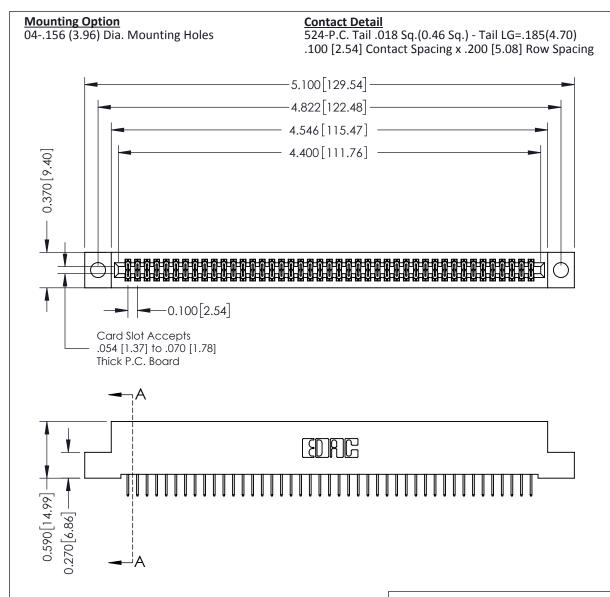

**See Accompanying Pages for:** 

- **Contact Bend Details**
- **Mounting Options**

342 / 392 Card Edge Connector Part Number: 342-086-524-204

YOUR CONNECTION TO QUALITY & SERVICE

CANADA

342 ENG MASTER J.LEE DATE: OCT. 06/09 SHEET 1 OF 3