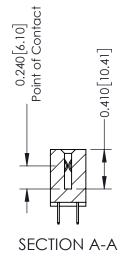

**See Accompanying Pages for:** 

- **Contact Bend Details**
- **Mounting Options**

342 / 392 Card Edge Connector Part Number: 342-086-524-204

YOUR CONNECTION TO QUALITY & SERVICE

CANADA

342 ENG MASTER J.LEE DATE: OCT. 06/09 SHEET 1 OF 3