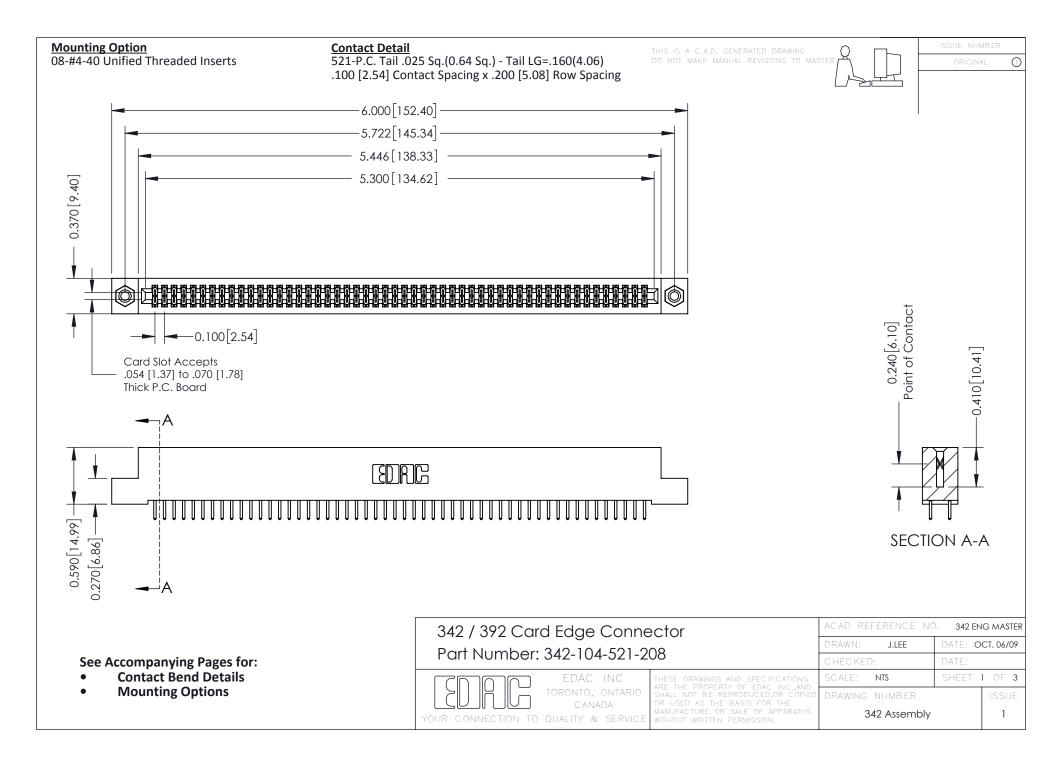

THIS IS A C.A.D. GENERATED DRAWING DO NOT MAKE MANUAL REVISIONS TO MASTER. ISSUE NUMBER

ORIGINAL

1



| 342 / 392 Series Card Edge Connector<br>Contact Bend Detail |                                                                                                                                                                                                  | ACAD REFERENCE NO. 342 ENG MASTER |             |                  |        |
|-------------------------------------------------------------|--------------------------------------------------------------------------------------------------------------------------------------------------------------------------------------------------|-----------------------------------|-------------|------------------|--------|
|