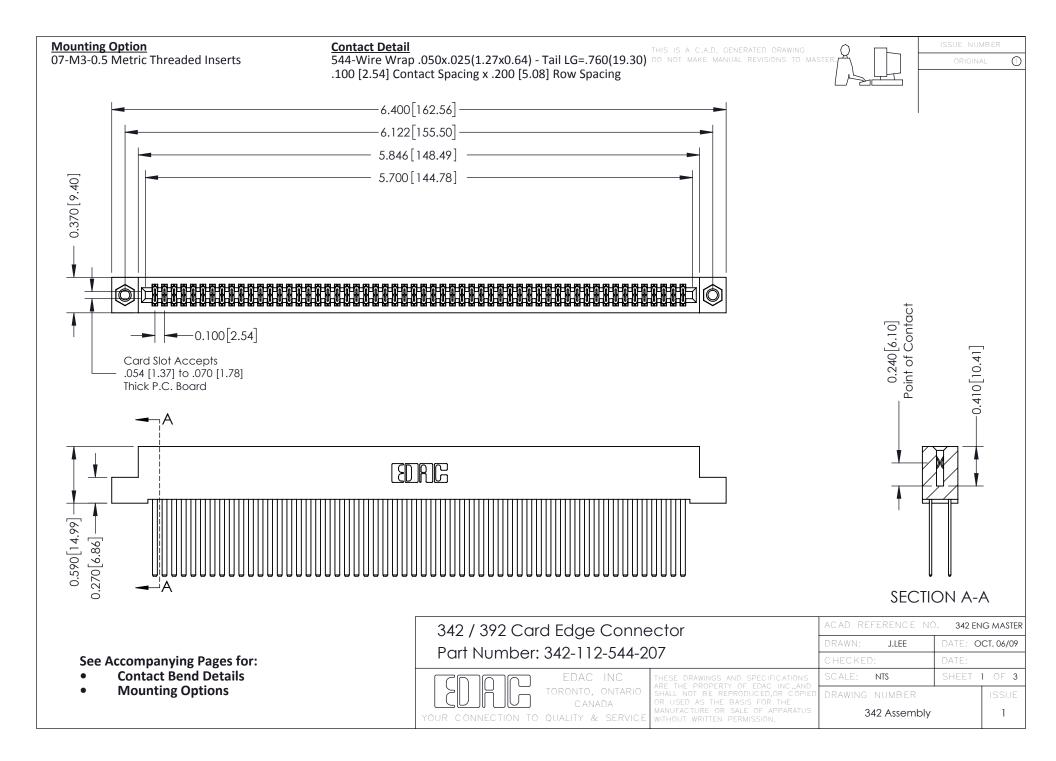

THIS IS A C.A.D. GENERATED DRAWING DO NOT MAKE MANUAL REVISIONS TO MASTER. ISSUE NUMBER

ORIGINAL

1



| 342 / 392 Series Card Edge Connector<br>Contact Bend Detail |                                                                                                                                                                                                  | ACAD REFERENCE NO. 342 ENG MASTER |             |                  |        |
|-------------------------------------------------------------|--------------------------------------------------------------------------------------------------------------------------------------------------------------------------------------------------|-----------------------------------|-------------|------------------|--------|
|