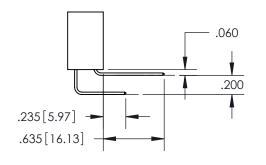

ISSUE NUMBER ORIGINAL 1

**Contact Code 558** 

## Contact Code 559

**Contact Code 560** 

- INSULATOR MATERIAL: THERMOPLASTIC POLYESTER, UL 94V-0
- DAP MATERIAL AVAILABLE UPON REQUEST
- CONTACT MATERIAL; COPPER ALLOY

CONTACT PLATING: GOLD ON THE MATING AREA, TIN PLATING ON THE CONTACT TAILS, NICKEL UNDERPLATE

\*FOR ALL OTHER SPECIFICATIONS REFER TO SHEET 3\*