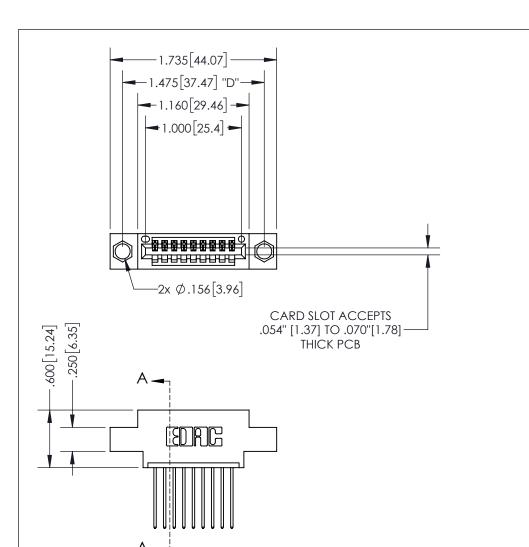

THIS IS A C.A.D. GENERATED DRAWING DO NOT MAKE MANUAL REVISIONS TO MASTER.

ISSUE NUMBER

1

ORIGINAL

.160 4.06 POINT OF CONTACT .330[8.38] -.370[9.4] **CARD SLOT** 

SECTION A-A

<u>Contact Dimensions:</u> 542-Wire Wrap .025 Sq.(0.64 Sq.) - Tail LG=.645(16.38) .100 (2.54) Contact Spacing x .200 (5.08) Row Spacing

INSULATOR MATERIAL: THERMOPLASTIC PBT, UL 94V-0 CONTACT MATERIAL; COPPER TIN ALLOY CONTACT PLATING: GOLD ON THE MATING AREA, TIN PLATING ON THE CONTACT TAILS, NICKEL UNDERPLATE

345/395 SERIES CARD EDGE CONNECTOR PART NUMBER: 345-009-542-604