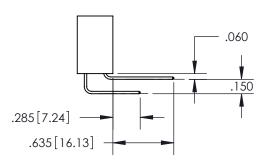

ISSUE NUMBER ORIGINAL 1

**Contact Code 558** 

## Contact Code 559

**Contact Code 560** 

- INSULATOR MATERIAL: THERMOPLASTIC POLYESTER, UL 94V-0
- DAP MATERIAL AVAILABLE UPON REQUEST
- CONTACT MATERIAL; COPPER ALLOY

CONTACT PLATING: GOLD ON THE MATING AREA, TIN PLATING ON THE CONTACT TAILS, NICKEL UNDERPLATE

\*FOR ALL OTHER SPECIFICATIONS REFER TO SHEET 3\*