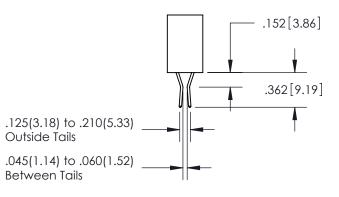

ISSUE NUMBER ORIGINAL 1

**Contact Code 558** 

## Contact Code 559

**Contact Code 560** 

- INSULATOR MATERIAL: THERMOPLASTIC POLYESTER, UL 94V-0
- DAP MATERIAL AVAILABLE UPON REQUEST
- CONTACT MATERIAL; COPPER ALLOY

CONTACT PLATING: GOLD ON THE MATING AREA, TIN PLATING ON THE CONTACT TAILS, NICKEL UNDERPLATE

## 345/395 SERIES CARD EDGE CONNECTOR CONTACT CODE 555,556,558,559,560 DIMENSIONS

YOUR CONNECTION TO QUALITY & SERVICE

**EDAC INC** TORONTO, ONTARIO CANADA

THESE DRAWINGS AND SPECIFICATIONS ARE THE PROPERTY OF EDAC INC.,AND SHALL NOT BE REPRODUCED, OR COPIED OR USED AS THE BASIS FOR THE MANUFACTURE OR SALE OF APPARATUS WITHOUT WRITTEN PERMISSION.