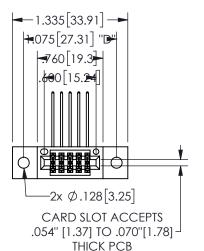

## 345/395 SERIES CARD EDGE CONNECTOR PART NUMBER: 345-010-558-502

YOUR CONNECTION TO QUALITY & SERVICE

**EDAC INC** TORONTO, ONTARIO CANADA

THESE DRAWINGS AND SPECIFICATIONS ARE THE PROPERTY OF EDAC INC.,AND SHALL NOT BE REPRODUCED, OR COPIED OR USED AS THE BASIS FOR THE MANUFACTURE OR SALE OF APPARATUS WITHOUT WRITTEN PERMISSION.

|  | SECTION A-A         |         |           |  |
|--|---------------------|---------|-----------|--|
|  | ACAD REFERENCE NO.  | 345-ENC | G-MASTER  |  |
|  | DRAWN: R.STA.MONICA | DATEMA  | Y.16/2017 |  |
|  | CHECKED:            | DATE:   |           |  |
|  | SCALE: NTS          | SHEET   | OF 2      |  |
|  | DRAWING NUMBER      |         | ISSUE     |  |
|  | 345-ENG-MASTER      |         | 1         |  |
|  |                     |         |           |  |