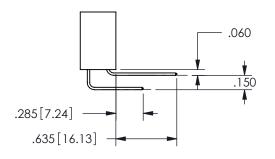

## <u>Contact Dimensions:</u> 558-90 Degree Bend (Code 541 Contacts) See Sheet 2 for Contact Code 555, 556, 558, 559, 560 **Dimensions**

.160 4.06 .330[8.38] POINT OF CARD SLOT CONTACT .370 9.4 .200 5.08

ISSUE NUMBER ORIGINAL

1

**Contact Code 558** 

Contact Code 559

**Contact Code 560** 

INSULATOR MATERIAL: THERMOPLASTIC POLYESTER, UL 94V-0

DAP MATERIAL AVAILABLE UPON REQUEST

CONTACT MATERIAL; COPPER ALLOY CONTACT PLATING: GOLD ON THE MATING AREA, TIN PLATING ON THE CONTACT TAILS, NICKEL UNDERPLATE

345/395 SERIES CARD EDGE CONNECTOR CONTACT CODE 555,556,558,559,560 DIMENSIONS

YOUR CONNECTION TO QUALITY & SERVICE

**EDAC INC** TORONTO, ONTARIO CANADA

THESE DRAWINGS AND SPECIFICATIONS ARE THE PROPERTY OF EDAC INC.,AND SHALL NOT BE REPRODUCED, OR COPIED OR USED AS THE BASIS FOR THE MANUFACTURE OR SALE OF APPARATUS WITHOUT WRITTEN PERMISSION.