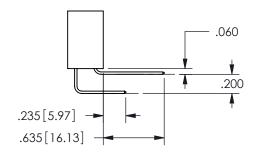

## <u>Contact Dimensions:</u> 558-90 Degree Bend (Code 541 Contacts) See Sheet 2 for Contact Code 555, 556, 558, 559, 560 **Dimensions**

.160 4.06 .330[8.38] POINT OF CARD SLOT CONTACT .370 9.4 .200 5.08

ISSUE NUMBER ORIGINAL

1

**Contact Code 558** 

Contact Code 559

**Contact Code 560** 

INSULATOR MATERIAL: THERMOPLASTIC POLYESTER, UL 94V-0

DAP MATERIAL AVAILABLE UPON REQUEST

CONTACT MATERIAL; COPPER ALLOY CONTACT PLATING: GOLD ON THE MATING AREA, TIN PLATING ON THE CONTACT TAILS, NICKEL UNDERPLATE

345/395 SERIES CARD EDGE CONNECTOR CONTACT CODE 555,556,558,559,560 DIMENSIONS

YOUR CONNECTION TO QUALITY & SERVICE

**EDAC INC** TORONTO, ONTARIO CANADA

THESE DRAWINGS AND SPECIFICATIONS ARE THE PROPERTY OF EDAC INC.,AND SHALL NOT BE REPRODUCED, OR COPIED OR USED AS THE BASIS FOR THE MANUFACTURE OR SALE OF APPARATUS WITHOUT WRITTEN PERMISSION.