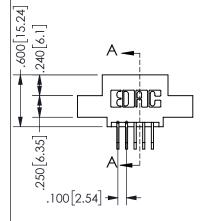

## 345/395 SERIES CARD EDGE CONNECTOR PART NUMBER: 345-010-558-502

YOUR CONNECTION TO QUALITY & SERVICE

**EDAC INC** TORONTO, ONTARIO CANADA

THESE DRAWINGS AND SPECIFICATIONS ARE THE PROPERTY OF EDAC INC.,AND SHALL NOT BE REPRODUCED, OR COPIED OR USED AS THE BASIS FOR THE MANUFACTURE OR SALE OF APPARATUS WITHOUT WRITTEN PERMISSION.

|  | SECTION A-A         |         |           |  |
|--|---------------------|---------|-----------|--|
|  | ACAD REFERENCE NO.  | 345-ENC | G-MASTER  |  |
|  | DRAWN: R.STA.MONICA | DATEMA  | Y.16/2017 |  |
|  | CHECKED:            | DATE:   |           |  |
|  | SCALE: NTS          | SHEET   | OF 2      |  |
|  | DRAWING NUMBER      |         | ISSUE     |  |
|  | 345-ENG-MASTER      |         | 1         |  |
|  |                     |         |           |  |