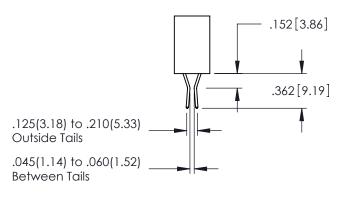

345/395 SERIES CARD EDGE CONNECTOR

**Contact Code 558** 

Contact Code 559

**Contact Code 560** 

INSULATOR MATERIAL: THERMOPLASTIC POLYESTER, UL 94V-0

DAP MATERIAL AVAILABLE UPON REQUEST

CONTACT MATERIAL; COPPER ALLOY CONTACT PLATING: GOLD ON THE MATING AREA, TIN PLATING ON THE CONTACT TAILS, NICKEL UNDERPLATE