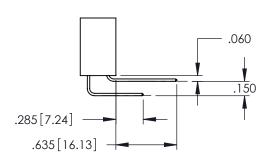

<u>Contact Dimensions:</u>
523-P.C. Tail .025 Sq.(0.64 Sq.) - Tail LG=.390(9.91)
.100 (2.54) Contact Spacing x .200 (5.08) Row Spacing

THIS IS A C.A.D. GENERATED DRAWING DO NOT MAKE MANUAL REVISIONS TO MAST