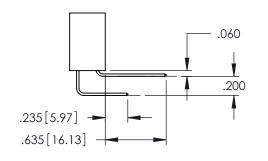

345/395 SERIES CARD EDGE CONNECTOR

**Contact Code 558** 

Contact Code 559

**Contact Code 560** 

INSULATOR MATERIAL: THERMOPLASTIC POLYESTER, UL 94V-0

DAP MATERIAL AVAILABLE UPON REQUEST

CONTACT MATERIAL; COPPER ALLOY CONTACT PLATING: GOLD ON THE MATING AREA, TIN PLATING ON THE CONTACT TAILS, NICKEL UNDERPLATE

## 345/395 SERIES CARD EDGE CONNECTOR CONTACT CODE 555,556,558,559,560 DIMENSIONS

YOUR CONNECTION TO QUALITY & SERVICE

|   | ACAD REFERENCE NO   | . 345-ENG-MASTER         |
|---|---------------------|--------------------------|
|   | DRAWN: R.STA.MONICA | DATE: <b>MAY.16/2017</b> |
| • | CHECKED:            | DATE:                    |
|   | SCALE: 1:1          | SHEET 2 OF 2             |
| D | DRAWING NUMBER      | ISSUE                    |