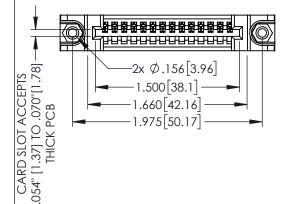

<u>Contact Dimensions:</u>
523-P.C. Tail .025 Sq.(0.64 Sq.) - Tail LG=.390(9.91)
.100 (2.54) Contact Spacing x .200 (5.08) Row Spacing

THIS IS A C.A.D. GENERATED DRAWING DO NOT MAKE MANUAL REVISIONS TO MAST

345-ENG-MASTER

ORIGINAL

1

- INSULATOR MATERIAL: THERMOPLASTIC PBT BLACK, UL 94V-0
   CONTACT MATERIAL: COPPER TIN ALLOY
- CONTACT MATERIAL; COPPER TIN ALLOY
   CONTACT PLATING: GOLD ON THE MATING AREA, TIN PLATING ON THE CONTACT TAILS, NICKEL UNDERPLATE