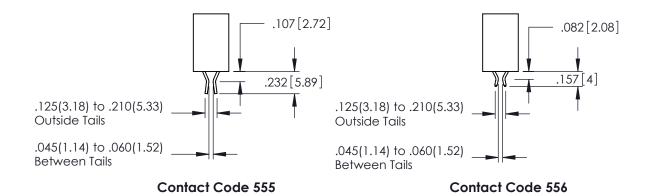

345/395 SERIES CARD EDGE CONNECTOR

**Contact Code 558** 

Contact Code 559

**Contact Code 560** 

INSULATOR MATERIAL: THERMOPLASTIC POLYESTER, UL 94V-0

DAP MATERIAL AVAILABLE UPON REQUEST

CONTACT MATERIAL; COPPER ALLOY CONTACT PLATING: GOLD ON THE MATING AREA, TIN PLATING ON THE CONTACT TAILS, NICKEL UNDERPLATE

## 345/395 SERIES CARD EDGE CONNECTOR CONTACT CODE 555,556,558,559,560 DIMENSIONS

YOUR CONNECTION TO QUALITY & SERVICE

|   | ACAD REFERENCE NO   | . 345-ENG-MASTER         |
|---|---------------------|--------------------------|
|   | DRAWN: R.STA.MONICA | DATE: <b>MAY.16/2017</b> |
| • | CHECKED:            | DATE:                    |
|   | SCALE: 1:1          | SHEET 2 OF 2             |
| D | DRAWING NUMBER      | ISSUE                    |