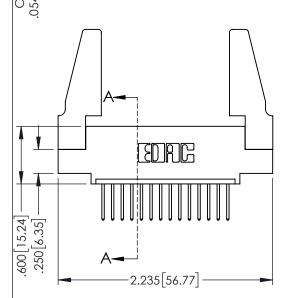

345-ENG-MASTER

ORIGINAL

1

- INSULATOR MATERIAL: THERMOPLASTIC PBT BLACK, UL 94V-0
   CONTACT MATERIAL: COPPER TIN ALLOY
- CONTACT MATERIAL; COPPER TIN ALLOY
   CONTACT PLATING: GOLD ON THE MATING AREA, TIN PLATING ON THE CONTACT TAILS, NICKEL UNDERPLATE

| SECTION A-A |
|-------------|
|             |

| PART NUMBER: 345-014-523-488                                                                         |        |  |  |
|------------------------------------------------------------------------------------------------------|--------|--|--|
|                                                                                                      |        |  |  |
| TORONTO, ONTARIO ARE THE PROPERTY OF EDAC IN: SHALL NOT BE REPRODUCED,OR OR USED AS THE BASIS FOR TH | COPIED |  |  |
| YOUR CONNECTION TO QUALITY & SERVICE WITHOUT WRITTEN PERMISSION.                                     |        |  |  |